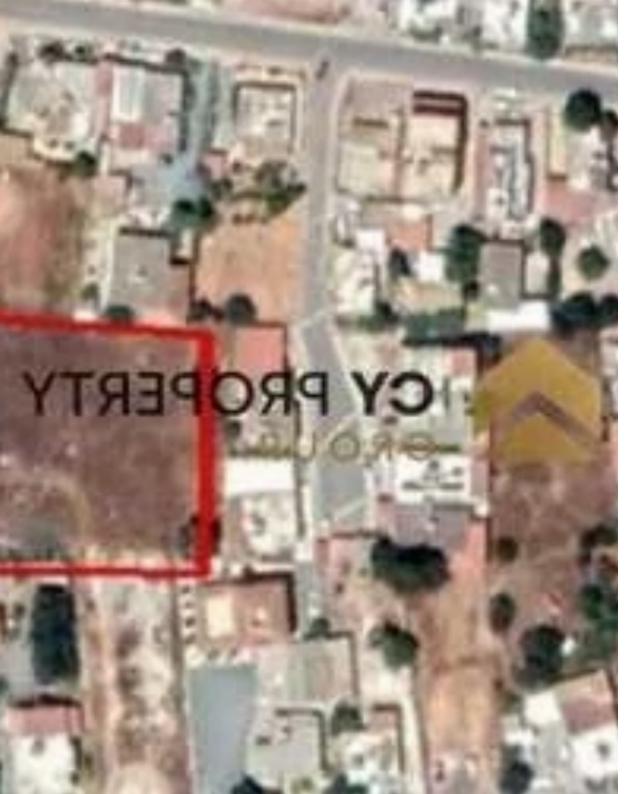

## (Share) Residential land 3234 m<sup>2</sup>

Larnaka, Xylofagou-7520, Cyprus

**Offered at:** € 98,000

**Estate ID:** 79752

**Ref:** ba4686999

Total plot's-land's area: 3234 m²

Coverage: 50 %

Density: 90 %

Available from: 2024-11-14

Offered at: 98,00

Type: Residential

"The asset is a 1/2 share of field in Xylofagou, Larnaca. The field is located c. 430m southeast of Xylofagou's centre and c. 1km north of Larnaca - Agia Napa motorway. The asset has an area of c. 3,234sqm (1/2 share of 6,468sqm). The asset is landlocked but can acquire sufficient access through a land division. There is no distribution agreement in place. The immediate area comprises of residential developments and undeveloped parcels of land. The property falls within residential planning zone K?6 with a building density coefficient of 90% and a coverage coefficient of 50%, over 2 floors and 10m maximum height."...