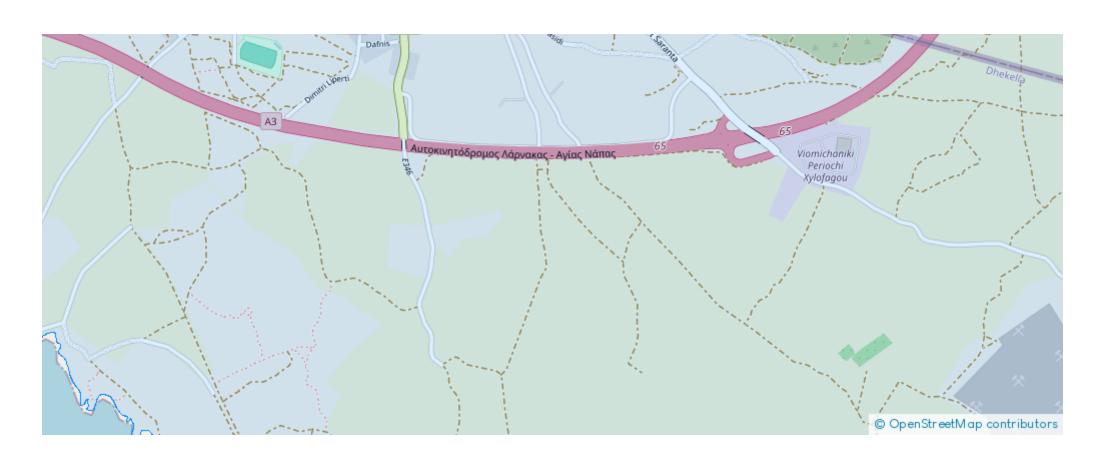

999





Total plot's-land's area: 3234 m²



Coverage: 50 %



Density: 90 %



Available from: 2024-11-14



Offered at: 98,00



Type: Residential

"The asset is a 1/2 share of field in Xylofagou, Larnaca. The field is located c. 430m southeast of Xylofagou's centre and c. 1km north of Larnaca - Agia Napa motorway. The asset has an area of c. 3,234sqm (1/2 share of 6,468sqm). The asset is landlocked but can acquire sufficient access through a land division. There is no distribution agreement in place. The immediate area comprises of residential developments and undeveloped parcels of land. The property falls within residential planning zone K?6 with a building density coefficient of 90% and a coverage coefficient of 50%, over 2 floors and 10m maximum height."...

## **Estate on map:**