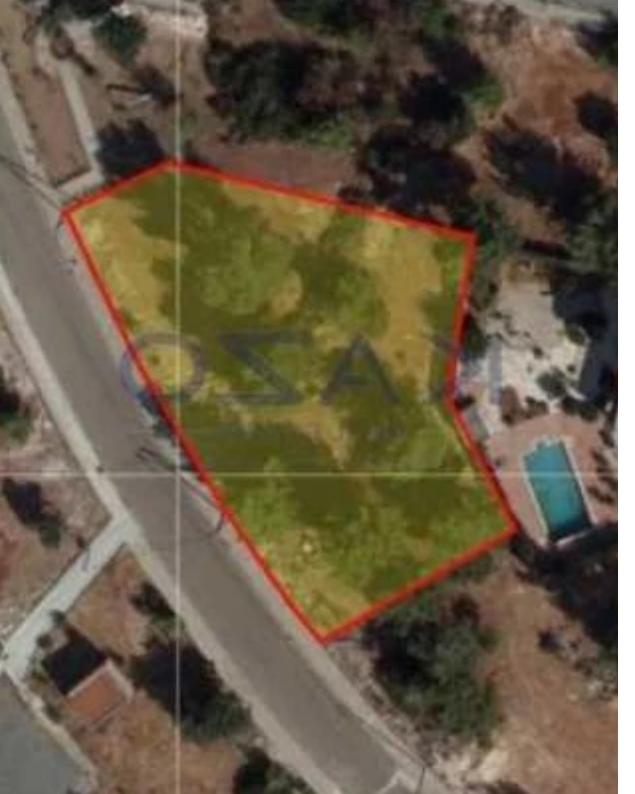

## Residential land 1500 m<sup>2</sup>

Limassol, Souni-4717, Cyprus

**Offered at:** €275,000

**Estate ID:** 79754

**Ref:** ba5430949

Total plot's-land's area: 1500 m²

Coverage: 20 %

Density: 20 %

Available from: 2024-11-14

Offered at: **275,000** 

Type: Residential

"The residential plot parcel offers 1500 square meters of plot area and holds an H2 building zone, with a 20% density and coverage ratio. The plot is located in the forest residential area of Souni, located just 20 minutes driving distance from Limassol city center. Call us now or book an online viewing form to see this incredible plot offer."...