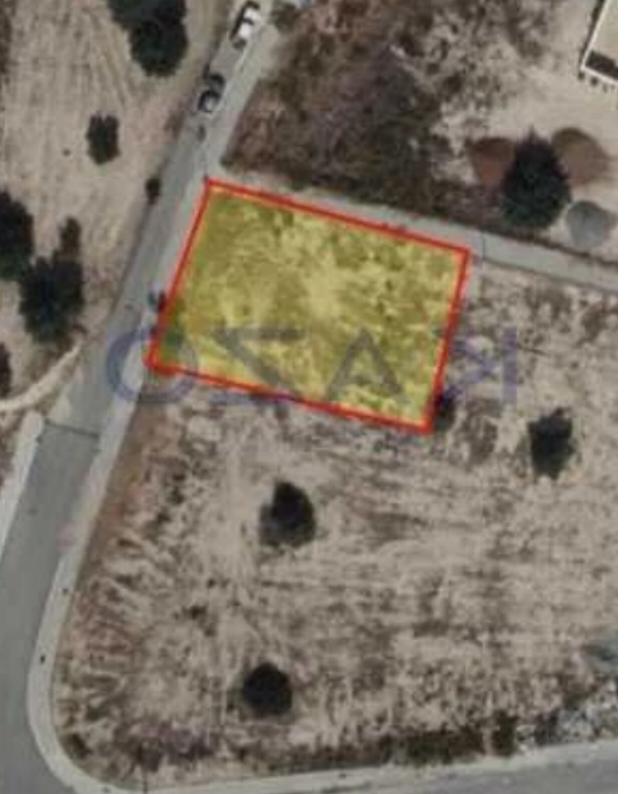

## Residential land 626 m<sup>2</sup>

Limassol, Prymary-School-Agia-Phyla-Agia-Fylaxis-3115, Cyprus

**Offered at:** €250,000

**Estate ID:** 79755

**Ref:** ba5430932

Total plot's-land's area: 626 m²

Coverage: 25 %

Density: 40 %

Available from: 2024-11-14

Offered at: 250,000

Type: Residential

"The residential plot parcel covers an area of 626 square meters and holds an H4 zone. In particular, the plot offers a 40% building zone, and a 25% building coverage, and allows development of up to 8,3 meters in height and two floors. This fantastic plot enjoys a direct view of the town and mountains and is accessible to all the utility services (electricity, water). Located in the Palodia area, the plot offers amazing mountain views and easy access to Limassol City and all the essential amenities that a modern household needs. To view this plot offer, contact our Sales Department or Book a viewing form!"...