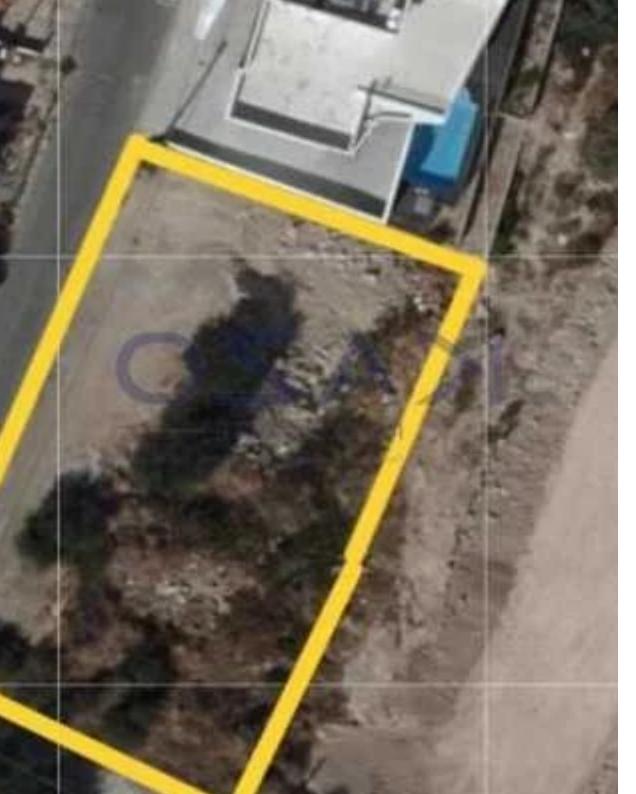

## Residential land 1070 m<sup>2</sup>

Limassol, Panthea-Mesa-Geitonia-4007, Cyprus

**Offered at:** €800,000

**Estate ID:** 79758

**Ref:** ba5430958

Total plot's-land's area: 1070 m²

Coverage: 45 %

Density: 80 %

Available from: 2024-11-14

Offered at: **800,00** 

Type: Residential

"This residential plot is offered for sale and it holds an ??7 zone with a building density ratio of 80%, coverage ratio of 45%, with three meters of floors and 13.5 meters in height allowance. The plot sits on 1,070 square meters of plot area and it has amazing views of Limassol. For more information, contact our Sales Department or Book a viewing form."...