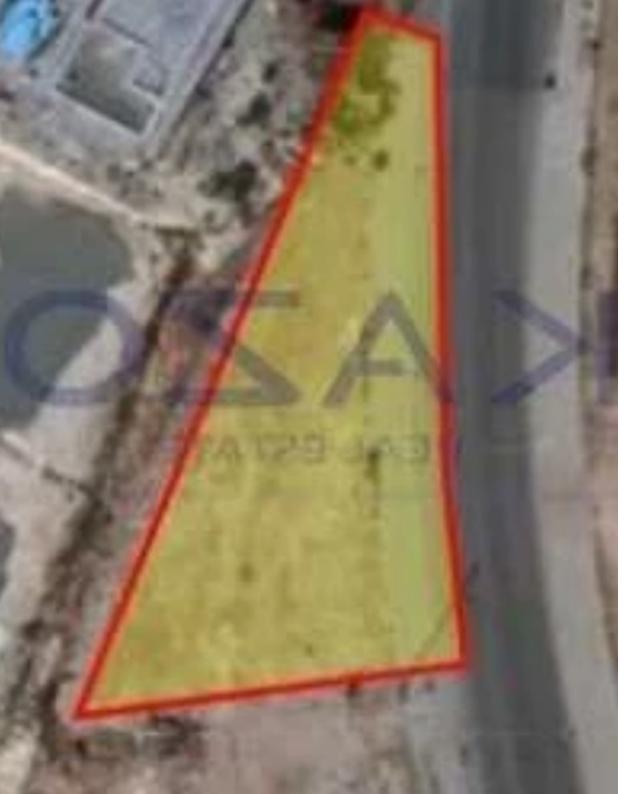

## Residential land 618 m<sup>2</sup>

Limassol, Trachoni-4651, Cyprus

**Offered at:** €235,000

**Estate ID:** 79759

**Ref:** ba5430928

Total plot's-land's area: 618 m²

Available from: 2024-11-14

Offered at: 235,00

Type: Residentia

"Residential plot for sale in Ypsonas, 618 m2. The land falls into the category of E? building zone (88%) with a density ratio and coverage ratio, with a maximum allowance of meters in height and floors and K?8 (12%) with a 60% density ratio and 35% coverage ratio, with a maximum allowance of 10 meters in height and 2 floors. It is a perfect option for building development and it has the advantage of its location since it is just few minutes from the city center, Limassol Old Port and Marina. To view this land offer, contact our Sales Department or Book a Viewing Form!"...