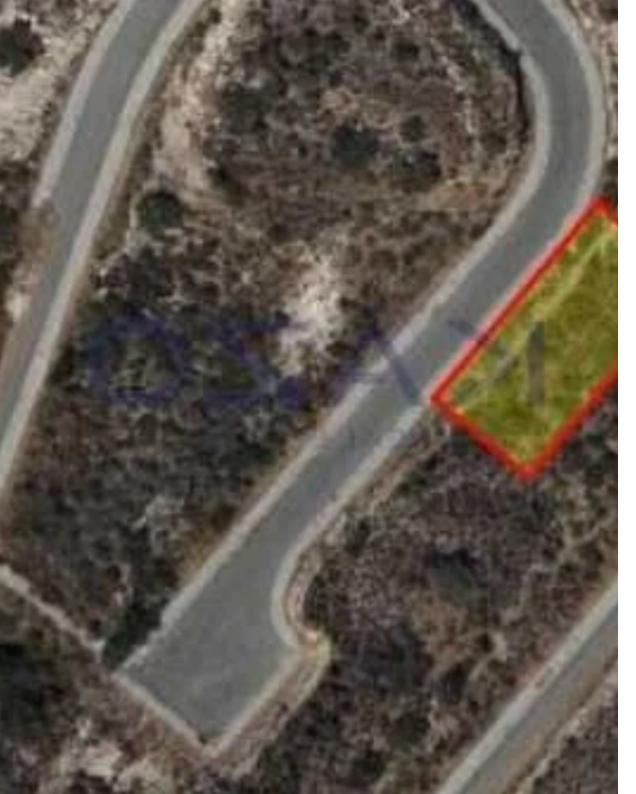

## Residential land 800 m<sup>2</sup>

Limassol, Prymary-School-Agia-Phyla-Agia-Fylaxis-3115 , Cyprus

**Offered at:** € 260,000

**Estate ID:** 79760

**Ref:** ba5430929

Total plot's-land's area: 800 m²

Coverage: 35 %

Density: 60 %

Available from: 2024-11-14

Offered at: 260,000

Type: Residential

"Amazing residential plot for sale in Agia Fyla. The plot is in ??8 building zone, which enables housing development. 800 square meters, with a 60% density ratio and 35% coverage ratio, allowing two floors and 10 meters of height development. A short distance from Limassol's center, in a quiet area away from city's traffic. To view this amazing plot offer, contact our Sales Department or Book a Viewing Form!"...