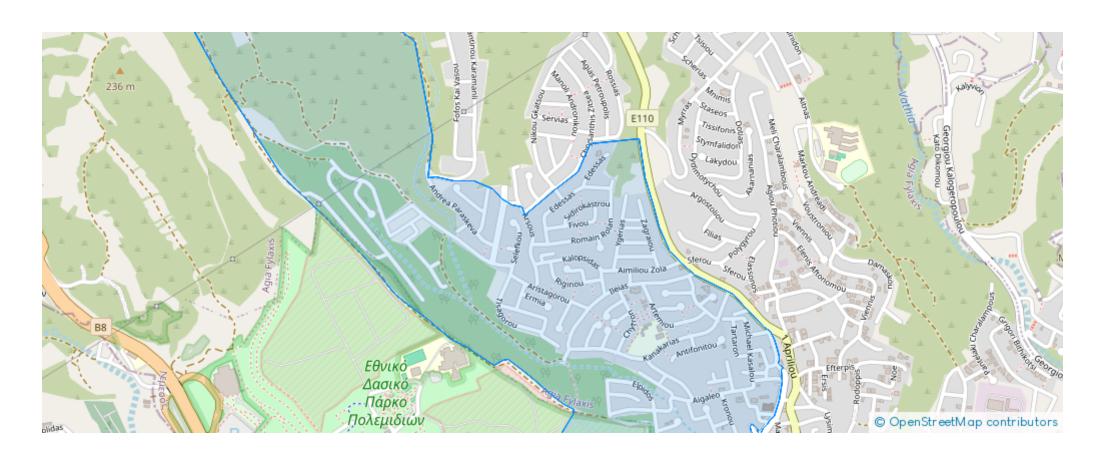

## Residential land 800 m<sup>2</sup>

Limassol, Prymary-School-Agia-Phyla-Agia-Fylaxis-3115 , Cyprus

**Offered at:** € 260,000

**Estate ID:** 79760

**Ref:** ba5430929





Total plot's-land's area: 800 m²



Coverage: 35 %



Density: 60 %



Available from: 2024-11-14



Offered at: 260,000



Type: Residential

"Amazing residential plot for sale in Agia Fyla. The plot is in ??8 building zone, which enables housing development. 800 square meters, with a 60% density ratio and 35% coverage ratio, allowing two floors and 10 meters of height development. A short distance from Limassol's center, in a quiet area away from city's traffic. To view this amazing plot offer, contact our Sales Department or Book a Viewing Form!"...

## **Estate on map:**