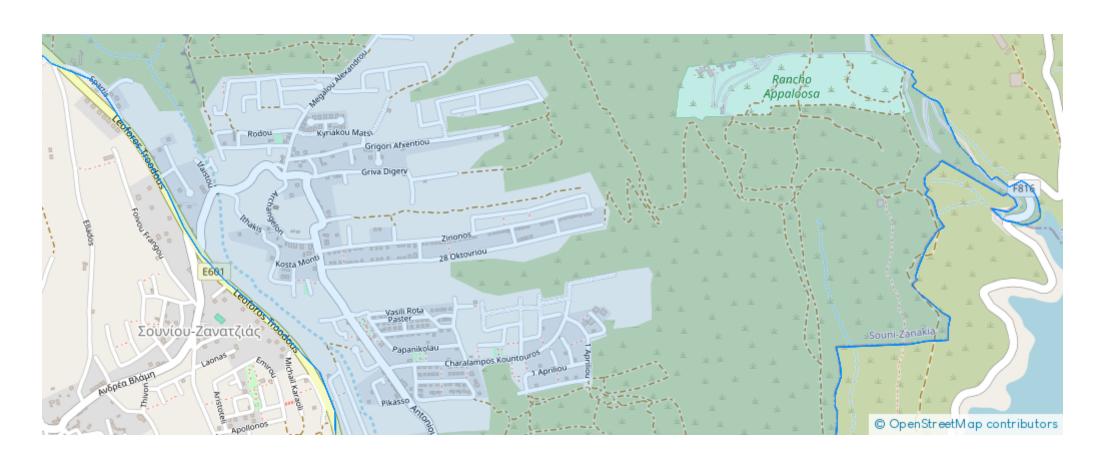

## Residential land 699 m<sup>2</sup>

Limassol, Souni-4717, Cyprus

**Offered at:** € 125,000

**Estate ID:** 79761

**Ref:** ba5430931





Total plot's-land's area: 699 m²



Coverage: 20 %



Density: 20 %



Available from: 2024-11-14



Offered at: 125,000



Type: Residential

"This wonderful residential plot parcel covers an area of 699 square meters and falls into the H6 zone. More specifically, the plot offers a 20% building density, 20% building coverage, and allows a development of up to 8.3 meters and 2 levels. The location of this amazing plot offers easy access to the Motorway but its situated in a quiet area in the countryside away from traffic and noise. To view this offer, contact our Sales Department or Book a Viewing Form!"...

## **Estate on map:**