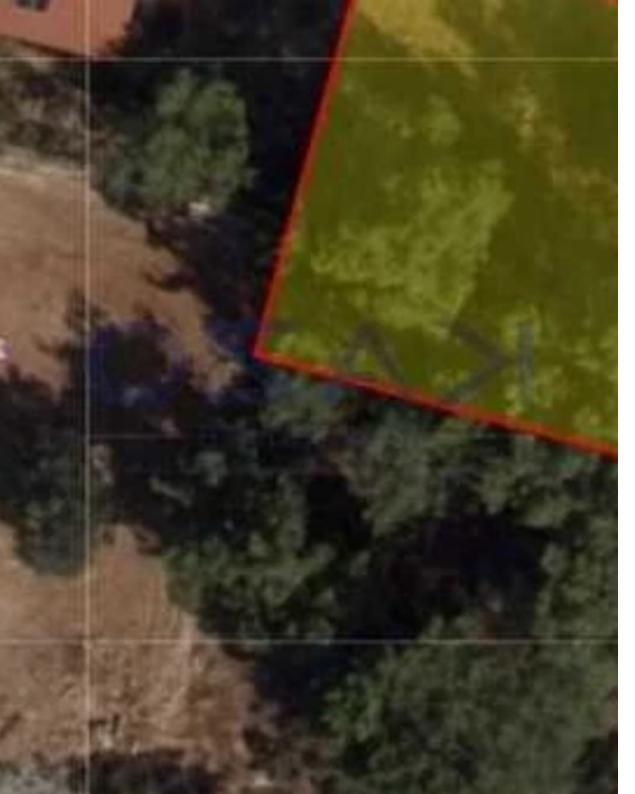

## Residential land 699 m<sup>2</sup>

Limassol, Souni-4717, Cyprus

**Offered at:** € 125,000

**Estate ID:** 79761

**Ref:** ba5430931

Total plot's-land's area: 699 m²

Coverage: 20 %

Density: 20 %

Available from: 2024-11-14

Offered at: 125,000

Type: Residential

"This wonderful residential plot parcel covers an area of 699 square meters and falls into the H6 zone. More specifically, the plot offers a 20% building density, 20% building coverage, and allows a development of up to 8.3 meters and 2 levels. The location of this amazing plot offers easy access to the Motorway but its situated in a quiet area in the countryside away from traffic and noise. To view this offer, contact our Sales Department or Book a Viewing Form!"...