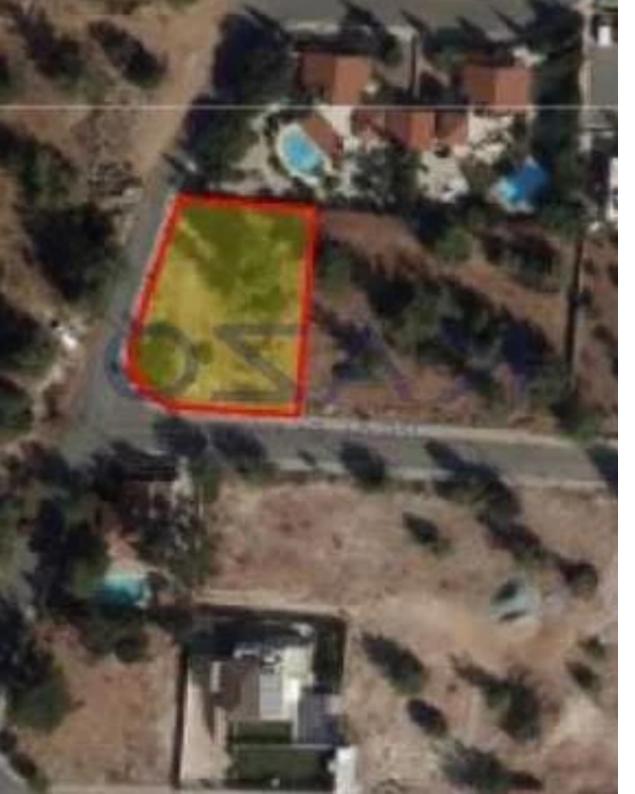

## Residential land 962 m<sup>2</sup>

Limassol, Souni-4717, Cyprus

**Offered at:** € 175,000

**Estate ID:** 79763

**Ref:** ba5430930

Total plot's-land's area: 962 m²

Coverage: 20 %

Density: 20 %

Available from: 2024-11-14

Offered at: 175,000

Type: Residential

"This Residential Plot is in H6 building zone, which enables housing development. The plot sits on 962 square meters, with a 20% density ratio and 20% coverage ratio, allowing two floors and 8.3 meters of height development. A short distance from Limassol's center, in the hills of Souni village, in a quiet area away from city's traffic. To view this amazing plot offer, contact our Sales Department or Book a Viewing Form!"...