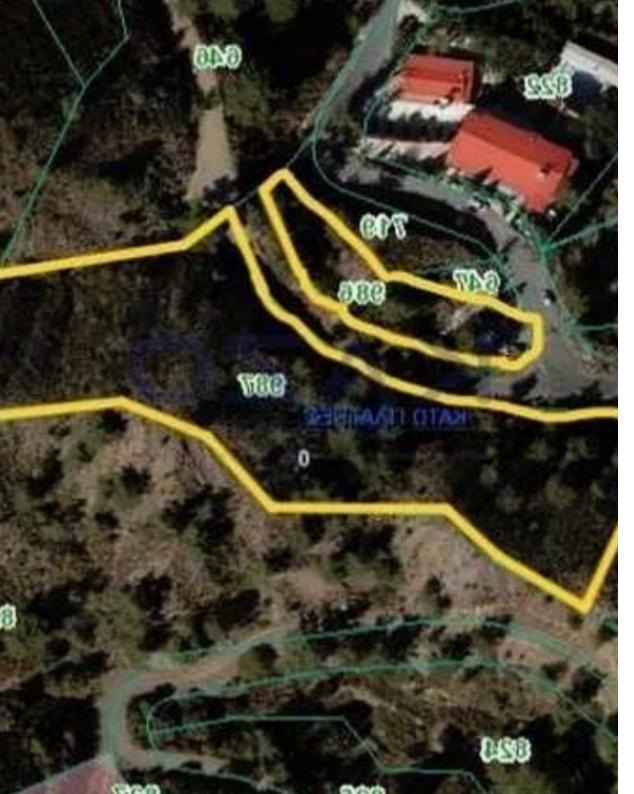

## Residential land 8231 m<sup>2</sup>

Limassol, Kato-Platres-4815 , Cyprus

**Offered at:** € 440,000

**Estate ID:** 79764

**Ref:** ba5430926

Total plot's-land's area: 8231 m²

Coverage: 35 %

Density: 60 %

Available from: 2024-11-14

Offered at: 440,000

Type: Residential

"A Residential Land parcel sized 8,231 square meters, located in Kato Platres of Limassol district. This amazing land is in H6 building zone (90%) whith building density 20% and building coverage 20%, and in H3 building zone (10%) whith building density 60% and building coverage 35%, and allows two floors and 8.3 meters of height development. Kato Platres is a picturesque village that is 42 kilometres northwest of Limassoll and it is built in the heart of Troodos at an average altitude of 920 metres. There is a lot of tourist development in the village of Kato Platres. To view this amazing plot offer, contact our Sales Department or Book a Viewing Form!"...

## **Estate on map:**