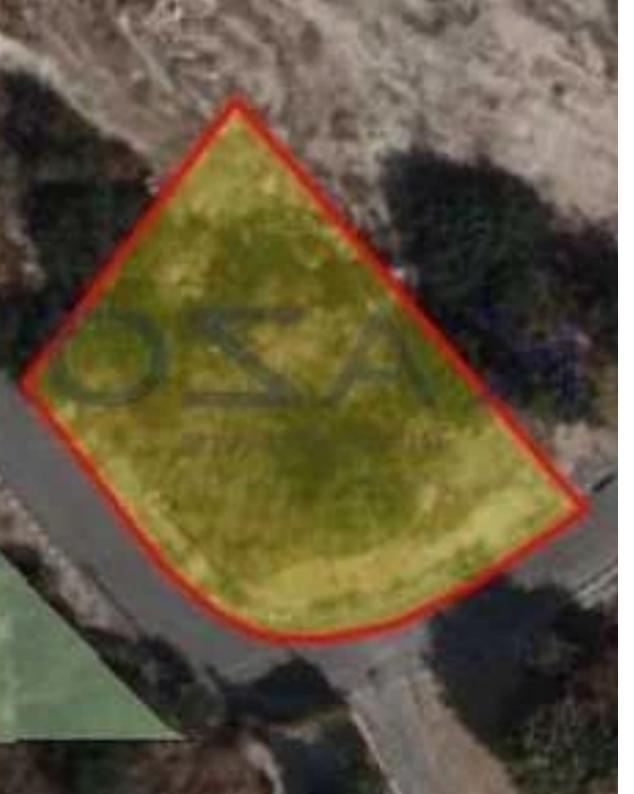

## Residential land 711 m<sup>2</sup>

Limassol, Foinikaria-4530, Cyprus

**Offered at:** € 180,000

**Estate ID:** 79765

**Ref:** ba5430925

Total plot's-land's area: 711 m²

Coverage: 35 %

Density: 60 %

Available from: 2024-11-14

Offered at: **180,000** 

Type: Residentia

"This residential plot in Foinikaria is in H3 building zone, which enables housing development. The residential plot sits on 711 square meters, with a 60% density ratio and 35% coverage ratio, allowing two floors and 8.3 meters of height development. A short distance from Limassol's center, in the hills of Foinikaria village, in a quiet area away from city's traffic, an ideal location for young couples and families. To view this amazing plot offer, contact our Sales Department or Book a Viewing Form!"...