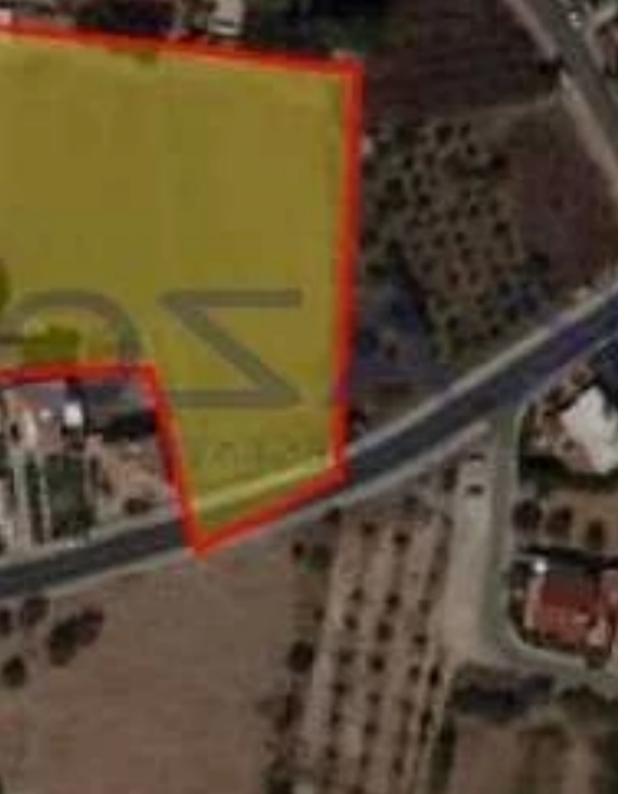

## Residential land 8027 m<sup>2</sup>

Limassol, Panagia-Evaggelistria-Kato-Polemidia-4156, Cyprus

**Offered at:** €3,300,000

**Estate ID:** 79766

**Ref:** ba5430919

Total plot's-land's area: 8027 m²

Coverage: 50 %

Density: 90 %

Available from: 2024-11-14

Offered at: 3,300,000

Гуре: **Residential** 

"The land parcel covers an area of 8027 square meters and holds a K?6 residential zone. It offers a building density of 90%, a coverage of 50%, and allows the development of up to 3 floors and 13.5 meters in height. The land parcel is located in a very convenient location, offers quick access to Limassol city and the Motorway, and is close to developments such as the New Casino, My Mall and residential complexes. To find out more information about this amazing sales offer in Kato Polemidia, contact our Sales Department or Book a Viewing Form!"...