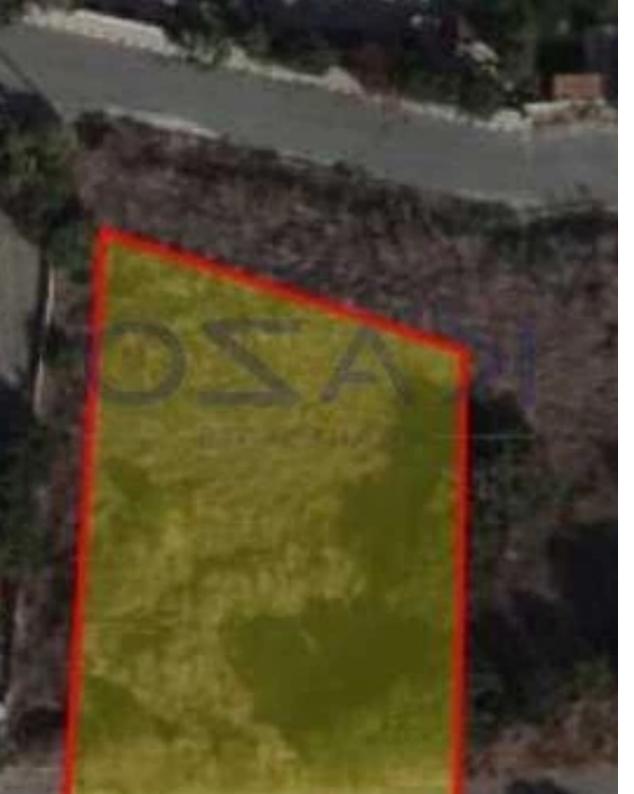

## Residential land 1210 m<sup>2</sup>

Limassol, Foinikaria-4530 , Cyprus

**Offered at:** €260,000

**Estate ID:** 79769

**Ref:** ba5430923

Total plot's-land's area: 1210 m²

Coverage: 20 %

Density: 30 %

Available from: 2024-11-14

Offered at: 260,000

Type: Residential

"This wonderful residential plot parcel covers an area of 1210 square meters and falls into the H5 zone. More specifically, the plot offers a 30% building density, 20% building coverage, and allows a development of up to 8.3 meters and 2 levels. A short distance from Limassol's center, in the hills of Foinikaria village, in a quiet area away from city's traffic, an ideal location for young couples and families. To view this amazing plot offer, contact our Sales Department or Book a Viewing Form!"...