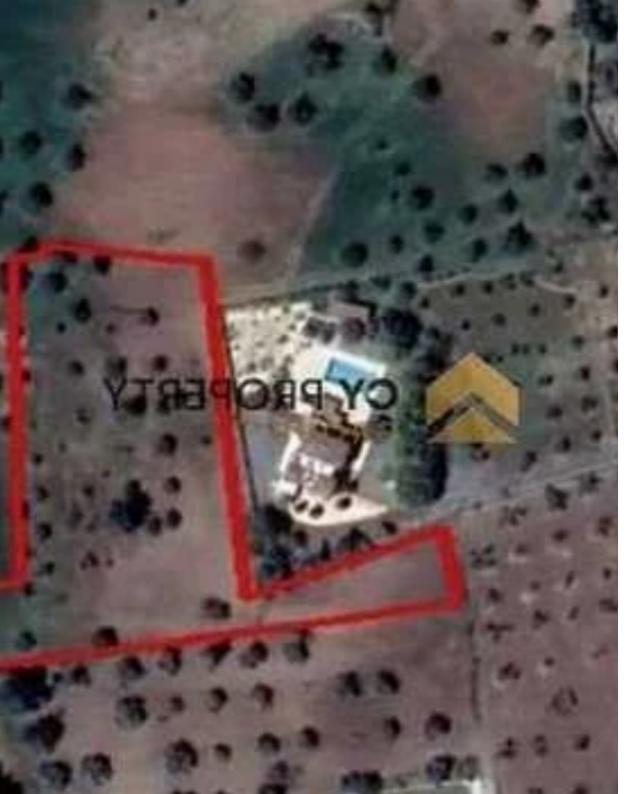

## (Share) Residential land 1896 m<sup>2</sup>

Larnaka, Kornos-7640, Cyprus

**Offered at:** € 120,000

**Estate ID:** 79773

**Ref:** ba4617942

Total plot's-land's area: 1896 m²

Coverage: 20 %

Density: 30 %

Available from: 2024-11-14

Offered at: **120,00** 

Type: Residential

"Residential field for sale the 1/2 share which corresponds to an area of approximately 948 sqm, located in Kornos village, in Larnaca District approximately 800 meters east of the Nicosia – Limassol motorway and 300m north of Kornos – Pyrga road. In addition the field benefits from right of way. There is a distribution agreement is in place. The asset falls within residential planning zone H5 with 30% building density, 20% coverage, 2 floors and a maximum height of 8,3m."...

## **Estate on map:**