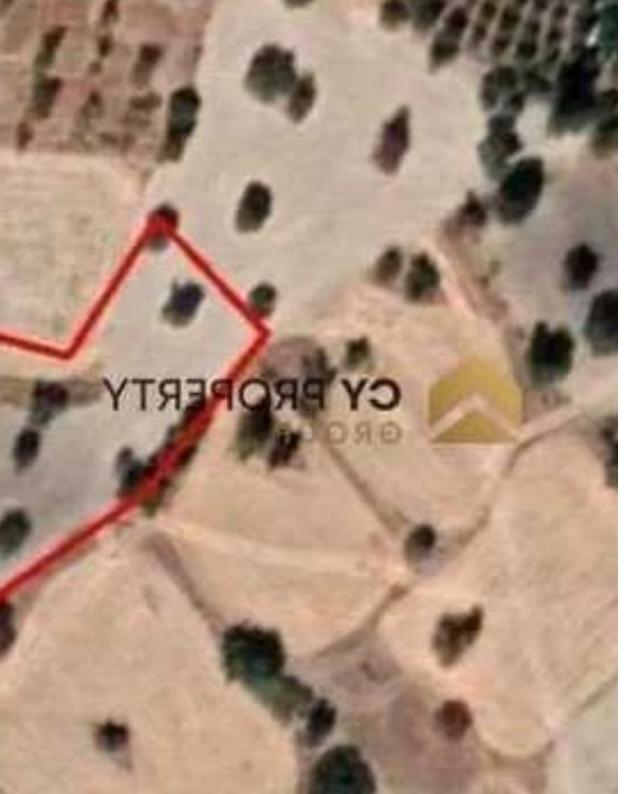

## Residential land 2258 m<sup>2</sup>

Larnaka, Skarinou-7731, Cyprus

**Offered at:** € 101,500

**Estate ID:** 79777

**Ref:** ba4616964

Total plot's-land's area: 2258 m²

Coverage: 50 %

Density: 90 %

Available from: 2024-11-14

Offered at: 101,500

Type: Residential

"Residential field for sale in Skarinou Village, in Larnaca District. It is located approximately 210 meters west of Skarinou village centre and about 650 meters northeast of Nicosia - Limassol motorway. The field has a road frontage of 63 meters along a registered road on its east border. The immediate area comprises of residential developments and undeveloped parcels of land. The asset falls within residential planning zone H2 with 90% building density, 50% coverage, 2 floors and a maximum height of 8,3m."...

## **Estate on map:**