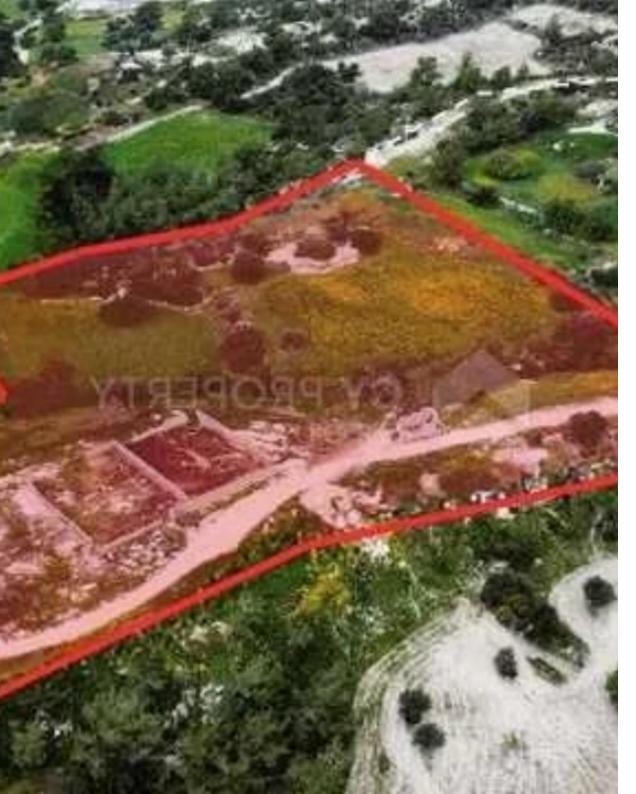

Available from: 2024-11-14

Offered at: 140,000

Type: **Agricultural** 

"Available for sale is the 3/4 share of an agricultural field, which corresponds to an area of approximately 30,129sq.m, in Choirokitia community in Larnaca District. It is situated 2.5 kilometers (approx.) northwest from the centre of the community 990 meters (approx.) south of the main road Vavla - Chirokitia. The field has a regular shape with slightly sloping surface and it abuts onto a registered dirt road. In the property there are some metal frame structures that are economically obsolete. The property is in the process of entering in a consolidation area. The property has a distribution agreement.

The 3/4 share corresponds to the western part of the property (Part ?). The live...