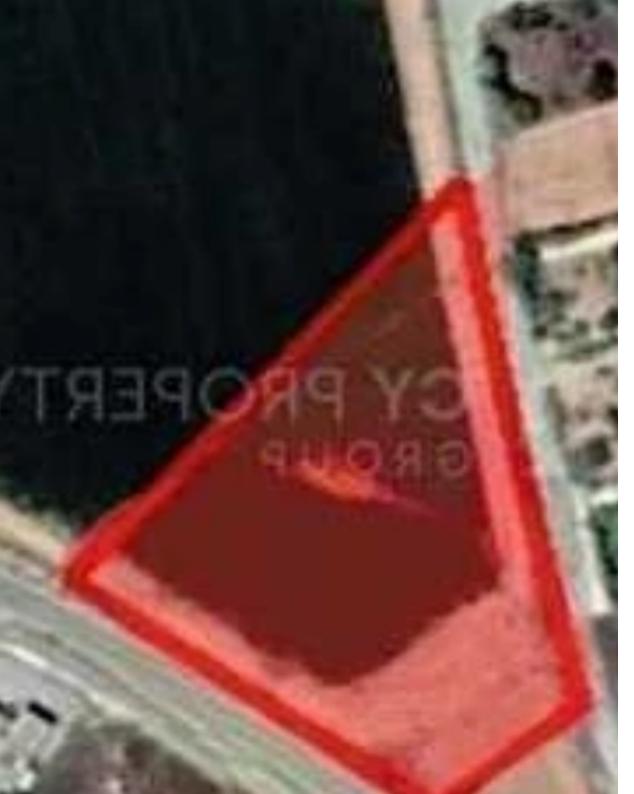

Available from: 2024-11-14

Offered at: **425,00** 

Type: Residential

"This asset is a field in Softades village, Larnaca. The field is located c. 500m southwest of the Kiti – Mazotos road and 600m northwest of the sea. The asset has an area of 6,707sqm, a trapezium shape with a flat even surface and benefits from road frontage of c. 87m along Mazotos-Pervolia road (southeast border) and 108m along its north west border. The immediate area of the asset comprises of residential developments and undeveloped parcels of land. The property is covered by all essential services (electricity, water and telecommunications). The property falls into two residential planning zones -?3 with 10% building density, 10% coverage, 2 floors and a maximum height of 8,3m ....