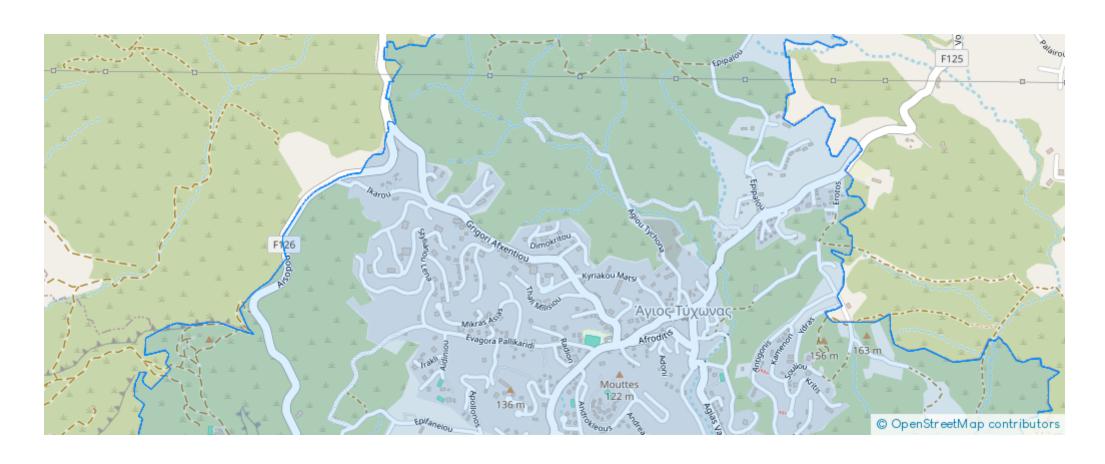

## Residential land 890 m<sup>2</sup>

Limassol, Agios-Tychon-4521, Cyprus

**Offered at:** €850,000

**Estate ID:** 79811

**Ref:** ba5430914





Total plot's-land's area: 890 m²



Coverage: 20 %



Density: 30 %



Available from: 2024-11-14



Offered at: 850,000



Type: Residential

"The plot is in ??10 building zone, which enables housing development. 890 square meters, with a 30% density ratio and 20% coverage ratio, allowing two floors and 10 meters of height development. The plot is situated just 5 minutes from the beachfront and 15 minutes from the city center. To view this amazing plot offer, contact our Sales Department or Book a Viewing Form!"...

## **Estate on map:**