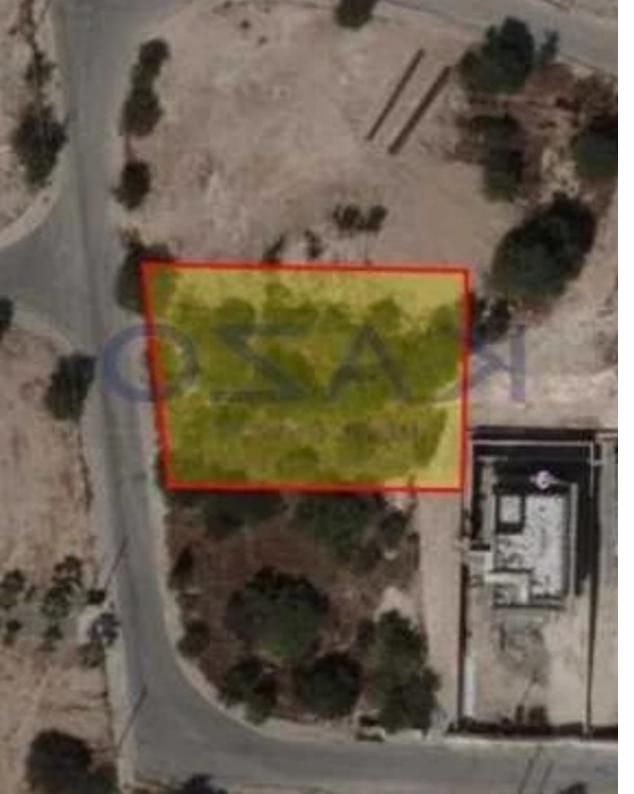

## Residential land 890 m<sup>2</sup>

Limassol, Agios-Tychon-4521, Cyprus

**Offered at:** €850,000

**Estate ID:** 79811

**Ref:** ba5430914

Total plot's-land's area: 890 m²

Coverage: 20 %

Density: 30 %

Available from: 2024-11-14

Offered at: 850,000

Type: Residential

"The plot is in ??10 building zone, which enables housing development. 890 square meters, with a 30% density ratio and 20% coverage ratio, allowing two floors and 10 meters of height development. The plot is situated just 5 minutes from the beachfront and 15 minutes from the city center. To view this amazing plot offer, contact our Sales Department or Book a Viewing Form!"...