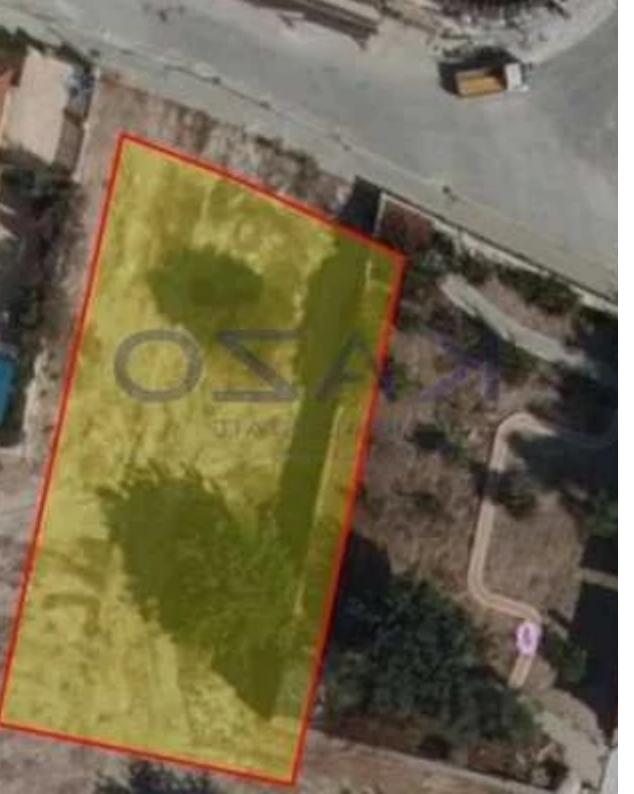

## Residential land 713 m<sup>2</sup>

Limassol, Palodeia-4549, Cyprus

**Offered at:** € 260,000

**Estate ID:** 79812

**Ref:** ba5430915

Total plot's-land's area: 713 m²

Coverage: 25 %

Density: 40 %

Available from: 2024-11-14

Offered at: 260,000

Type: Residential

"The plot is in H4 building zone, which enables housing development. The residential plot sits on 713 square meters, with a 40% density ratio and 25% coverage ratio, allowing two floors and 8.3 meters of height development. A short distance from Limassol's center, in the hills of Palodia village, in a quiet area away from city's traffic, an ideal location for young couples and families. This superb offer is close to all types of amenities and private schools, and most precisely near Heritage and Island private schools. To view this amazing plot offer, contact our Sales Department or Book a Viewing Form!"...