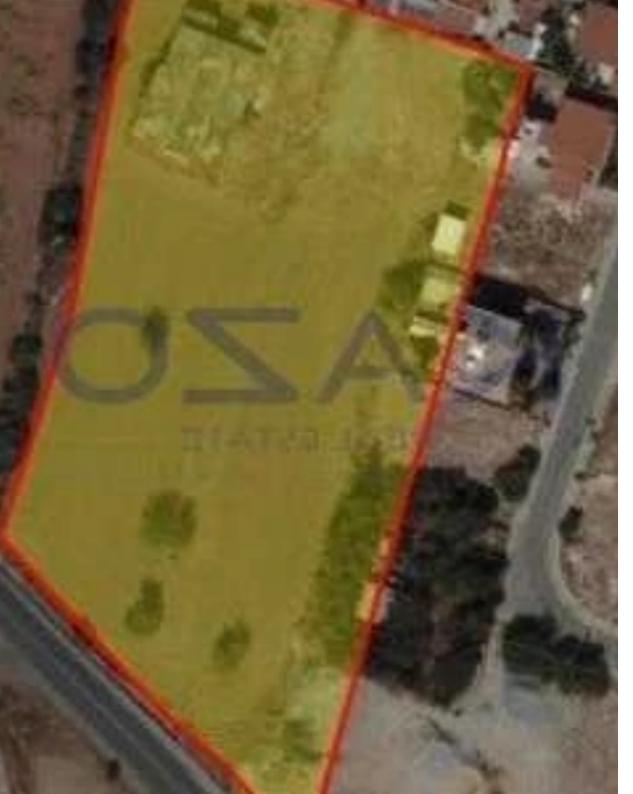

## Residential land 8733 m<sup>2</sup>

Limassol, Theofilou-Chatzistylianou-St-Ypsonas-4189, Cyprus

**Offered at:** €1,500,000

**Estate ID:** 79813

**Ref:** ba5430900

Total plot's-land's area: 8733 m²

Coverage: 50 %

Density: 90 %

Available from: 2024-11-14

Offered at: 1,500,000

Type: Residentia

"Amazing sales offer of a residential land parcel of 8,733 square meters in the Kolossi area, just a few minutes from Limassol. The parcel covers an area of 8,733 square meters and belongs to the H2 residential building zone, enabling housing development. In particular, the plot offers a 90% building density, 50% building coverage, meaning that it enables an 8,3 meters development in height and a maximum of two floors. The land parcel has a southeast orientation and enjoys direct access to the road, thus to all utility services. The land is located in Kolossi, a beautiful area in the west of Limassol, just below the Motorway, 10 minutes driving distance to My Mall and the New Casino, and 20...