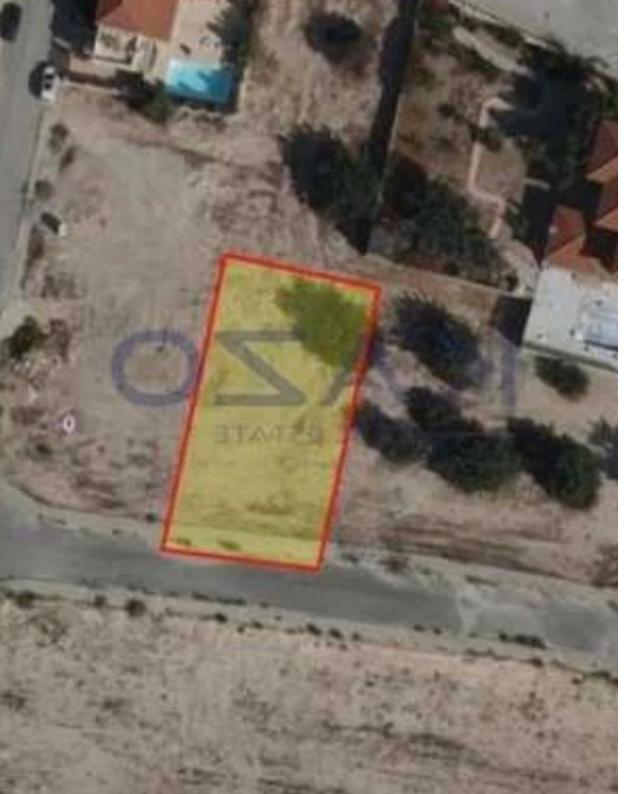

## Residential land 714 m<sup>2</sup>

Limassol, Palodeia-4549, Cyprus

**Offered at:** €260,000

**Estate ID:** 79814

**Ref:** ba5430916

Total plot's-land's area: 714 m²

Coverage: 25 %

Density: 40 %

Available from: 2024-11-14

Offered at: 260,000

Гуре: **Residential** 

"Amazing plot for sale in Palodia. Palodia is a semi-mountainous community in Limassol that is only 7 kilometers from the city center at a height of 250 meters. The village is adjacent to Spitali, Paramytha and Fasoula. The plot is in H4 building zone, which enables housing development. Suitable for couples looking for a quiet and peaceful place for building their house, and yet not far from Limassol. The plot is near Heritage and Island private schools. 714 square meters, with a 40% density ratio and 25% coverage ratio, allowing two floors and 8.3 meters of height development. To view this amazing plot offer, contact our Sales Department or Book a Viewing Form!"...