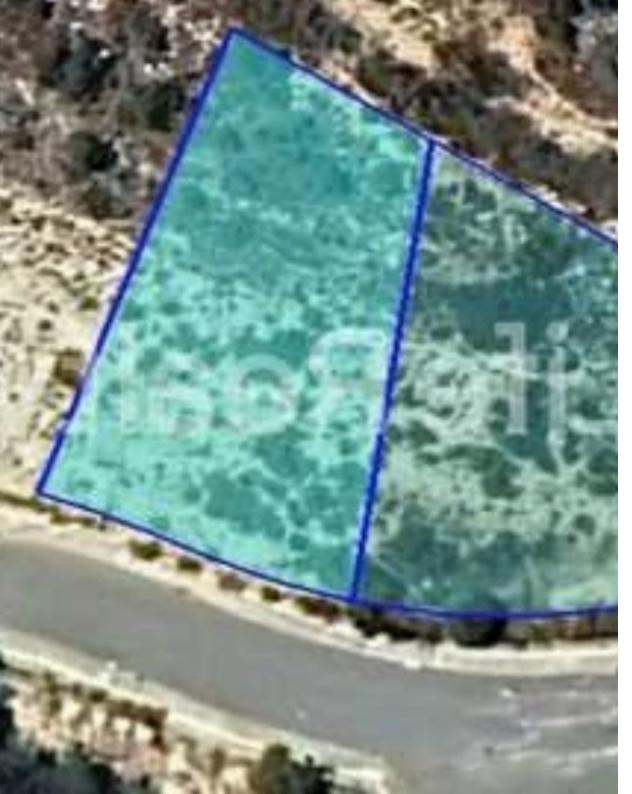

## Residential land 1457 m<sup>2</sup>

Limassol, Agios-Panteleimon-School-Agia-Phyla-Agia-Fylaxis-3116, Cyprus

**Offered at:** €580,000

**Estate ID:** 79821

**Ref:** ba5476164

Total plot's-land's area: 1457 m²

Coverage: 25 %

Density: 40 %

Available from: 2024-11-14

Offered at: 580,000

Type: Residential

"These prime connected plots with unobstructed seaview are situated in the prestigious Panthea area, Limassol. Ideal choice for families seeking to build a luxury home, this area offers both tranquility and convenience. Additionally its location offers easy access to all the main roads and all essential services and amenities. The plots fall into the planning zone Ka9 with the following development characteristics: -Plot 1: 762 s.m. -Plot 2: 695 s.m. - Zone: Ka9 -40% Building Density -25% Coverage -2 Floors -10 Height -Elevated -Unobstructed seaview The properties are subject to VAT. Contact us for a viewing."...