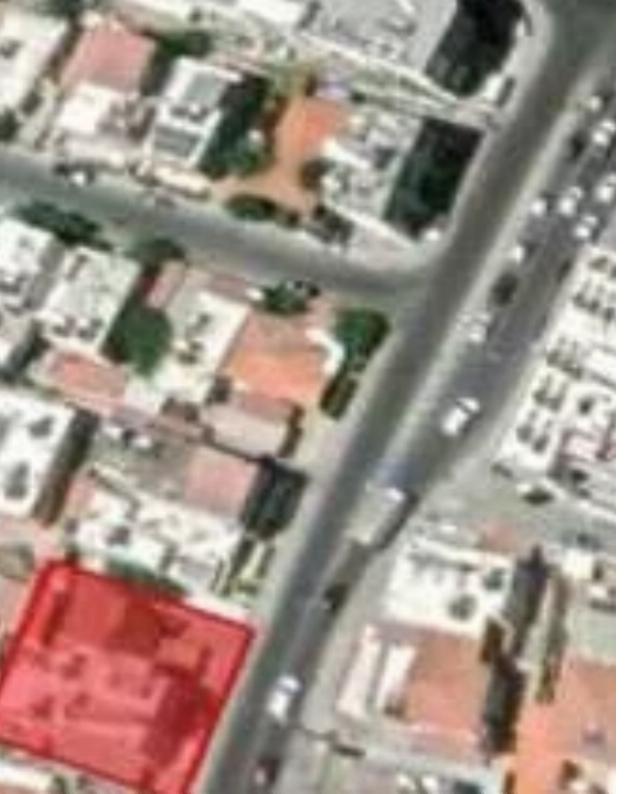

## Residential land 487 m<sup>2</sup>

Limassol, Spyrou-Kyprianou-Ave-Kapsalos-3083, Cyprus

Offered at: €1,000,000 Estate ID: 79824 Ref: ba4835372

Type: Residential

"This asset is situated in the heart of Ag. Phylaxeos one of the busiest commercial streets in Limassol. At present the building consists of 2 houses in 2 floors. The land density coefficient is 140% and coverage coefficient is 50% with 4 floor permition with 17meters height. It is very close to Spyrou Kyprianou and 5 minutes to the city center and highway. A great investment opportunity for commercial shops and offices with a very high yield return"...