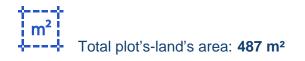

## Residential land 487 m<sup>2</sup>

Limassol, Spyrou-Kyprianou-Ave-Kapsalos-3083, Cyprus

Offered at: €1,000,000 Estate ID: 79824 Ref: ba4835372

Type: Residential

"This asset is situated in the heart of Ag. Phylaxeos one of the busiest commercial streets in Limassol. At present the building consists of 2 houses in 2 floors. The land density coefficient is 140% and coverage coefficient is 50% with 4 floor permition with 17meters height. It is very close to Spyrou Kyprianou and 5 minutes to the city center and highway. A great investment opportunity for commercial shops and offices with a very high yield return"...