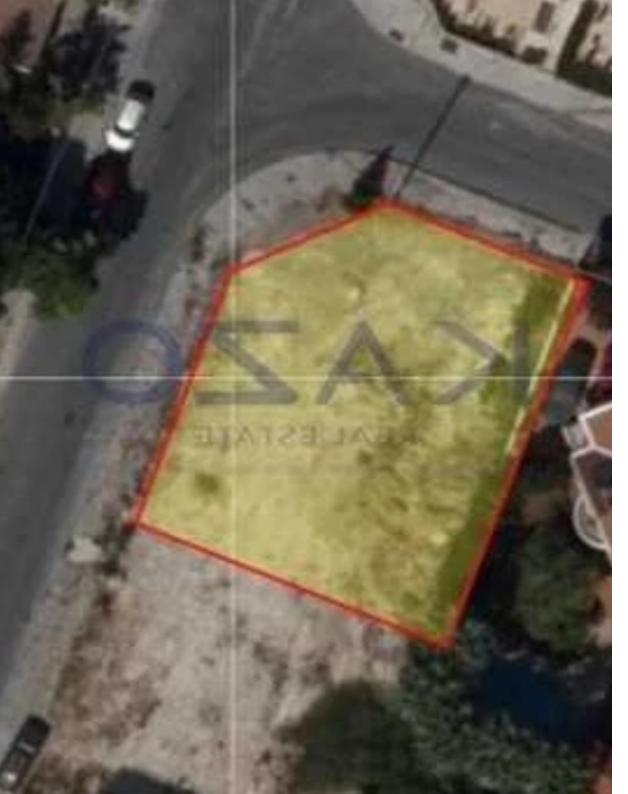

## Residential land 506 m<sup>2</sup>

Limassol, Panthea-Mesa-Geitonia-4007, Cyprus

Offered at: € 600,000 Estate ID: 79828 Ref: ba5430828

"Corner plot ideal for housing or building development in the beautiful area of Panthea, Mesa Geitonia Municipality. The plot has an extent of 506 square meters, with an 80% building density ratio, and 45% building coverage ratio, enabling a maximum 13.5 meters height and three floors allowance. The ratio enables a buildable area of 400 square meters in a total of three floors, offering sufficient interior areas to be developed. The plot is situated on the northern side of the motorway, in a quiet street just 5 minutes from the beachfront and 15 minutes from the city center. It is offered as the perfect plot opportunity for buyers who seek to build their dream home. To view this offer, co...