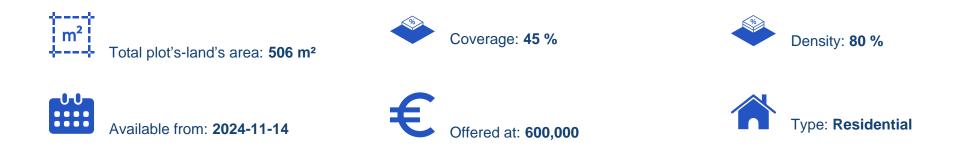

## Residential land 506 m<sup>2</sup>

Limassol, Panthea-Mesa-Geitonia-4007, Cyprus

Offered at: € 600,000 Estate ID: 79828 Ref: ba5430828

"Corner plot ideal for housing or building development in the beautiful area of Panthea, Mesa Geitonia Municipality. The plot has an extent of 506 square meters, with an 80% building density ratio, and 45% building coverage ratio, enabling a maximum 13.5 meters height and three floors allowance. The ratio enables a buildable area of 400 square meters in a total of three floors, offering sufficient interior areas to be developed. The plot is situated on the northern side of the motorway, in a quiet street just 5 minutes from the beachfront and 15 minutes from the city center. It is offered as the perfect plot opportunity for buyers who seek to build their dream home. To view this offer, co...