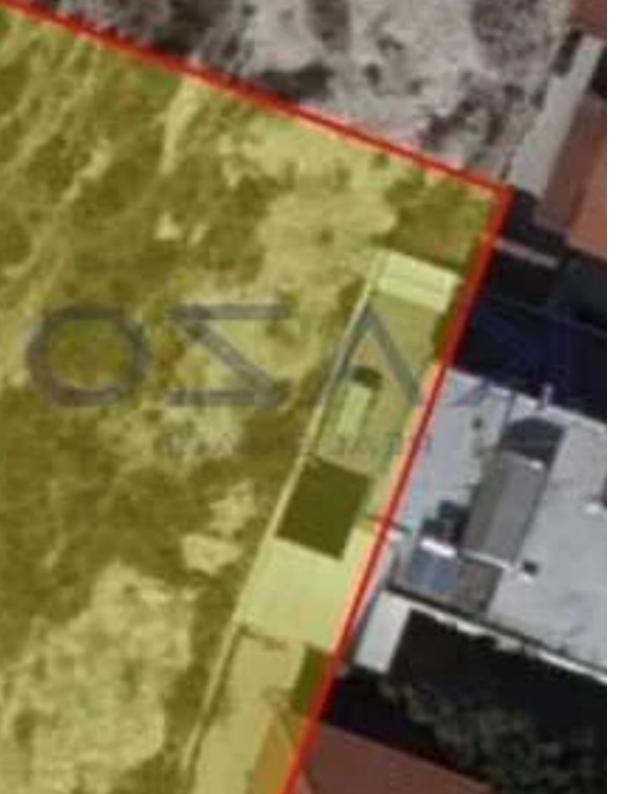

## Residential land 465 m<sup>2</sup>

Limassol, Erimi-4630, Cyprus

Offered at: €180,000 Estate ID: 79830 Ref: ba5430814

"Residential plot for sale in Erimi. The plot is in H3 building zone, which enables housing development. It has a square shape, with road access, and it's on a high hill with amazing views of the sea. In the surrounding area, there are newly built houses and there are all services such as electricity, water and telephone . It covers an area of 930 sq. meters, with a 60% density ratio and 35% coverage ratio, allowing two floors and 8.3 meters of height development. The plot is situated just 5 minutes from the beachfront and 15 minutes from the Limassol city center. To view this amazing plot offer, contact our Sales Department or Book a Viewing Form!"...