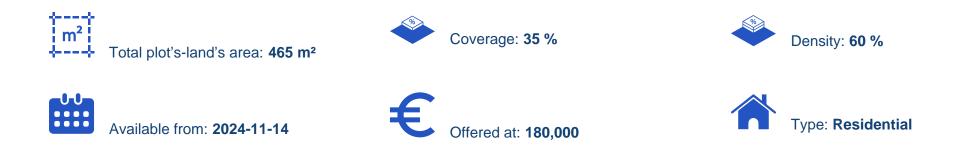

## Residential land 465 m<sup>2</sup>

Limassol, Erimi-4630, Cyprus

Offered at: €180,000 Estate ID: 79830 Ref: ba5430814

"Residential plot for sale in Erimi. The plot is in H3 building zone, which enables housing development. It has a square shape, with road access, and it's on a high hill with amazing views of the sea. In the surrounding area, there are newly built houses and there are all services such as electricity, water and telephone . It covers an area of 930 sq. meters, with a 60% density ratio and 35% coverage ratio, allowing two floors and 8.3 meters of height development. The plot is situated just 5 minutes from the beachfront and 15 minutes from the Limassol city center. To view this amazing plot offer, contact our Sales Department or Book a Viewing Form!"...