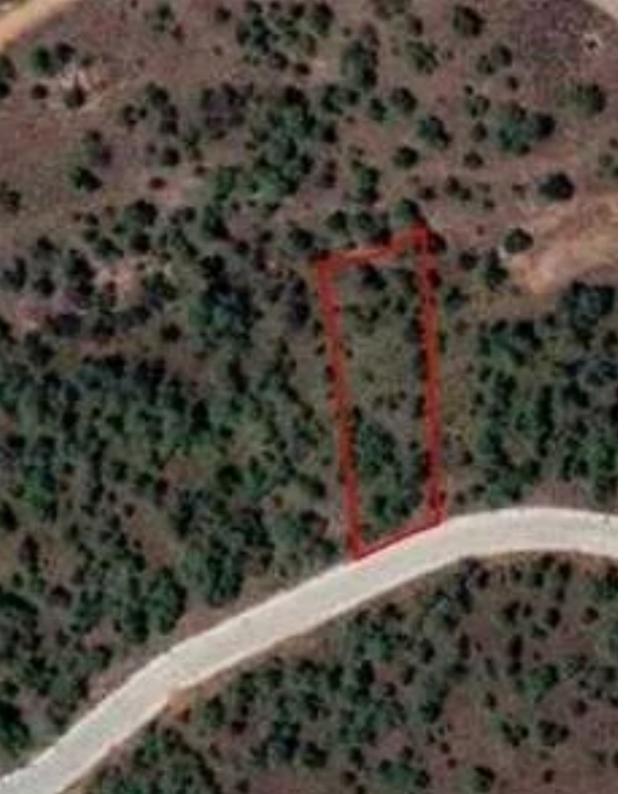

## Residential land 1840 m<sup>2</sup>

Larnaka, Kornos-7640 , Cyprus

**Offered at:** € 109,000

**Estate ID:** 79834

**Ref:** ba3364203

Total plot's-land's area: 1840 m²

Coverage: 20 %

Density: 20 %

Available from: 2024-11-14

Offered at: 109,000

Type: Residential

"The property is a residential plot in Kornos. It is located 900m from the village and 1.4km from the Nicosia-Limassol motorway. The plot has a regular shape, occupies a corner position and benefits from 84m frontage and a total area of 1,840qm. Kornos is located in a privileged area of the island, in the centre of the three major cities and Larnaca that can all be reached within 25 minutes. The plot can be used for residential or investment purposes, while, thanks to the surrounding rich forest area, it can be used for the construction of holiday homes for all those who love living surrounded by nature."...