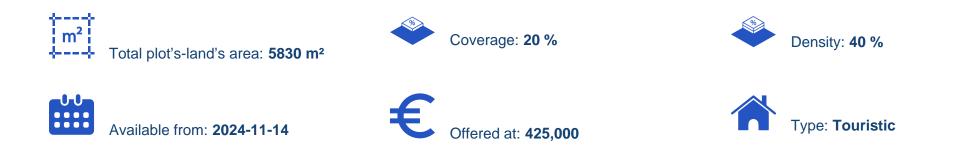

## (Share) Tourist land 5830 m<sup>2</sup>

Larnaka, Softades-7561, Cyprus

Offered at: €425,000 Estate ID: 79835 Ref: ba5165933

"This asset is a field in Mazotos, Larnaca. The asset is located c. 350m from the beach and 1,5km south of the centre of Mazotos village. The asset has an area of 5,830sqm, a flat even surface and benefits from c. 192m road frontage along the Pervolia - Mazotos road. The immediate area of the asset comprises of some touristic developments as well as undeveloped parcels of land. The property has the potential to be covered by all essential services (electricity, water and telecommunications). The property falls into touristic planning zone ?2? with the following parameters: - For hotels 45% building density, 20% coverage, 3 floors and a maximum height of 13,1m. - For touristic villag...