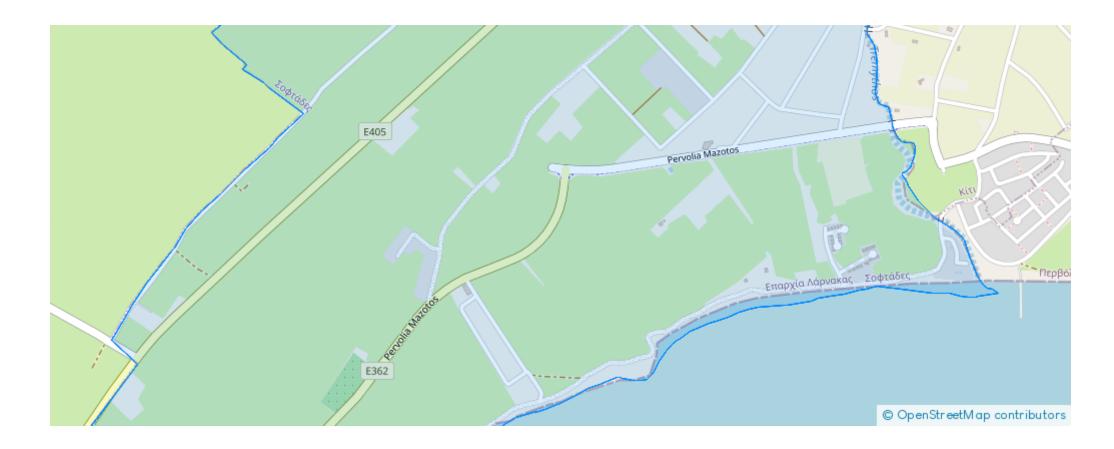

Softades-7561, Cyprus

Offered at: €425,000 Estate ID: 79835 Ref: ba5165933





"This asset is a field in Mazotos, Larnaca. The asset is located c. 350m from the beach and 1,5km south of the centre of Mazotos village. The asset has an area of 5,830sqm, a flat even surface and benefits from c. 192m road frontage along the Pervolia - Mazotos road. The immediate area of the asset comprises of some touristic developments as well as undeveloped parcels of land. The property has the potential to be covered by all essential services (electricity, water and telecommunications). The property falls into touristic planning zone ?2? with the following parameters: - For hotels 45% building density, 20% coverage, 3 floors and a maximum height of 13,1m. - For touristic villag...

## **Estate on map:**