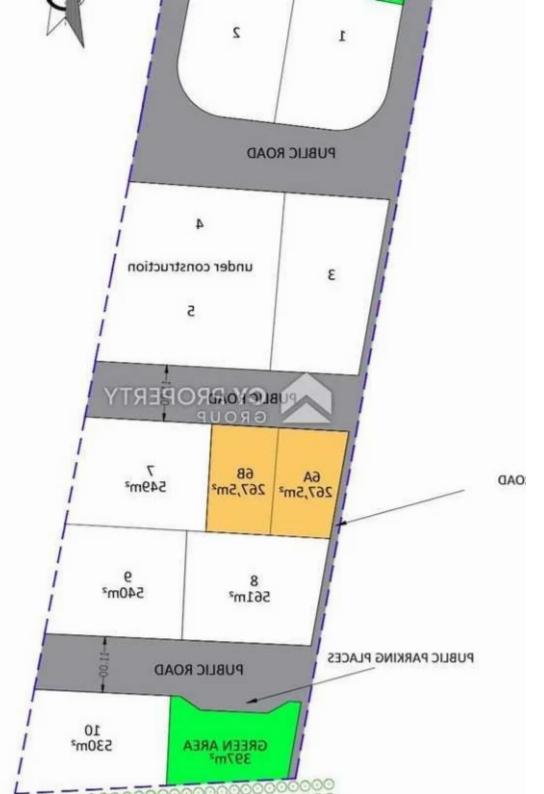

## Residential land 267 m<sup>2</sup>

Larnaka, Zemco-Lemesou-Ave-Vlachos-Aradippou-7100, Cyprus

**Offered at:** € 125,000

**Estate ID:** 79837

**Ref:** ba5427823

Total plot's-land's area: 267 m²

Coverage: 45 %

Density: 80 %

Available from: 2024-11-14

Offered at: 125,000

Type: Residential

"A residential building plot with an area of approximately 267.5 sqm is available for sale in a quite area in Krasa, in the Larnaca district. The plot is ideally situated in a prime location, close to a wide range of amenities and services such as schools, banks, bakeries, cafes, and supermarkets. It is also just a few minutes drive distance to the beach. The location offers excellent access to main roads and the highway. The property falls within Residential Zone K?7, with a building coefficient of 80%, coverage of 45%, and permission for construction of up to 2 floors (up to 10 meters). It is wort mentioning that plot 6B is for sale as seen in yellow colour on the spatial plan. This ...