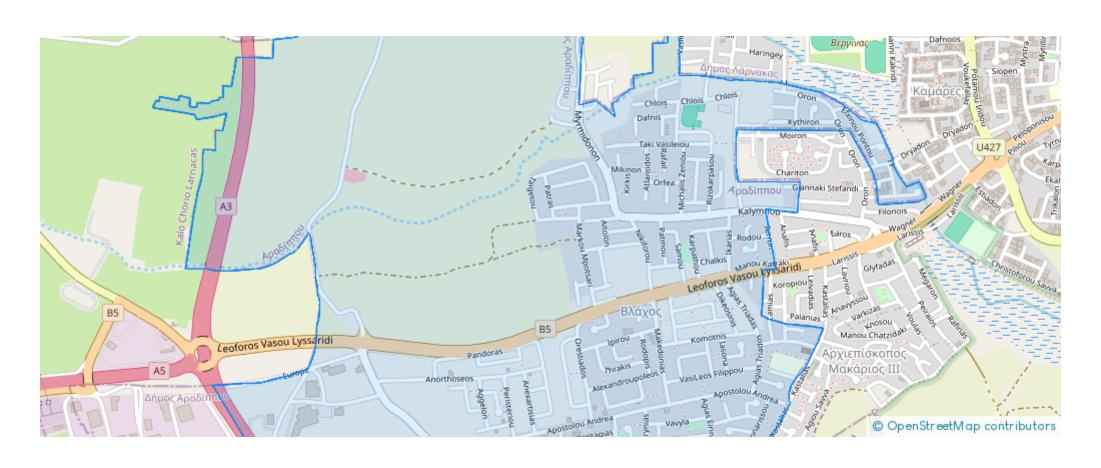

%



Available from: 2024-11-14



Offered at: 125,000



Type: Residential

"A residential building plot with an area of approximately 267.5 sqm is available for sale in a quite area in Krasa, in the Larnaca district. The plot is ideally situated in a prime location, close to a wide range of amenities and services such as schools, banks, bakeries, cafes, and supermarkets. It is also just a few minutes drive distance to the beach. The location offers excellent access to main roads and the highway. The property falls within Residential Zone K?7, with a building coefficient of 80%, coverage of 45%, and permission for construction of up to 2 floors (up to 10 meters). It is wort mentioning that plot 6B is for sale as seen in yellow colour on the spatial plan. This ...

## **Estate on map:**