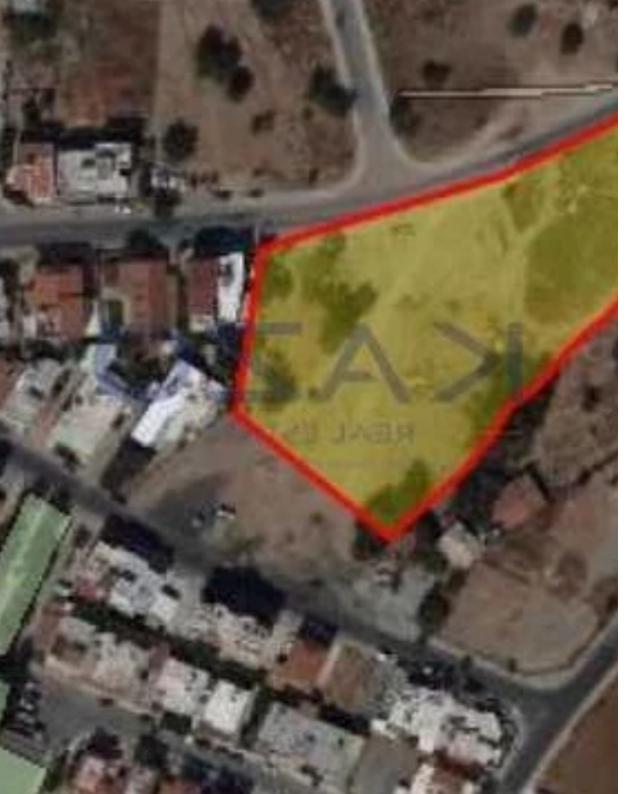

## Residential land 8362 m<sup>2</sup>

Limassol, Themistokleio-Sports-Center-Agios-Nikolaos-Kato-Polemidia-4170 , Cyprus

**Offered at:** €1,200,000

**Estate ID:** 79838

**Ref:** ba5430917

Total plot's-land's area: 8362 m²

Coverage: 45 %

Density: 80 %

Available from: 2024-11-14

Offered at: 1,200,00

Type: Residential

"Large residential land is available for sale in Kato Polemidia. This wonderful residential plot parcel covers an area of 8362 square meters and falls into the ??7 zone. More specifically, the plot offers a 80% building density, 45% building coverage, and allows a development of up to 13.5 meters and three floors. In addition, the plot has an north-eastern orientation and access to the road. The residential plot offer quick access to the Motorway and thus to any quarter of the city center, the other cities, or the countryside. Also, all essential services and amenities that a household needs are in proximity distance to the residential plot. To learn more about this residential plot of ...