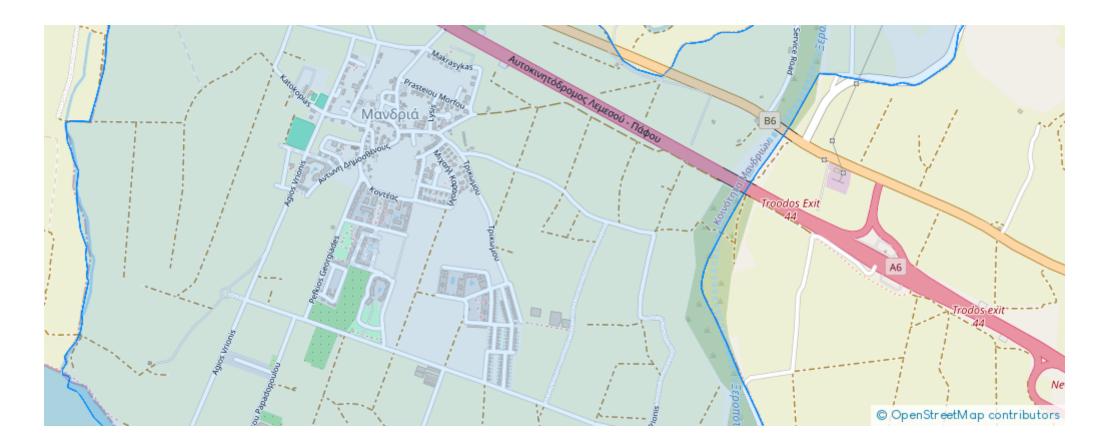

fou-8504, Cyprus

Offered at: €3,500,000 Estate ID: 79843 Ref: ba5421797





"A prime seafront plot in Mandria, Paphos, of 23,646 m2, offers a opportunity for development in one of Cyprus's unique areas. This parcel provides views of the Mediterranean Sea, combining tranquility with the natural beauty of the region. Its substantial size makes it ideal for various projects, from luxury residences and boutique resorts to exclusive villas or a mixed-use development. The location benefits from close proximity to Paphos International Airport and is well-connected to the vibrant city of Paphos, known for its very rich history, cultural landmarks, and modern amenities. The surrounding area of Mandria is characterized by serene beaches, charming villages, and local vin...

## **Estate on map:**