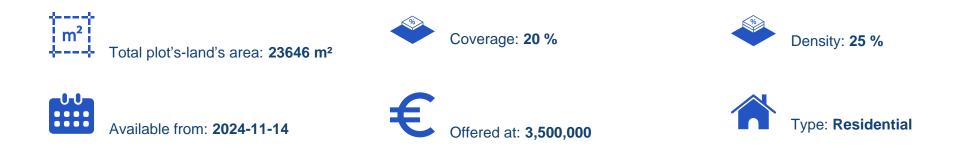

## Residential land 23646 m<sup>2</sup>

Paphos, Mandria-Pafou-8504, Cyprus

Offered at: €3,500,000 Estate ID: 79843 Ref: ba5421797

"A prime seafront plot in Mandria, Paphos, of 23,646 m2, offers a opportunity for development in one of Cyprus's unique areas. This parcel provides views of the Mediterranean Sea, combining tranquility with the natural beauty of the region. Its substantial size makes it ideal for various projects, from luxury residences and boutique resorts to exclusive villas or a mixed-use development. The location benefits from close proximity to Paphos International Airport and is well-connected to the vibrant city of Paphos, known for its very rich history, cultural landmarks, and modern amenities. The surrounding area of Mandria is characterized by serene beaches, charming villages, and local vin...