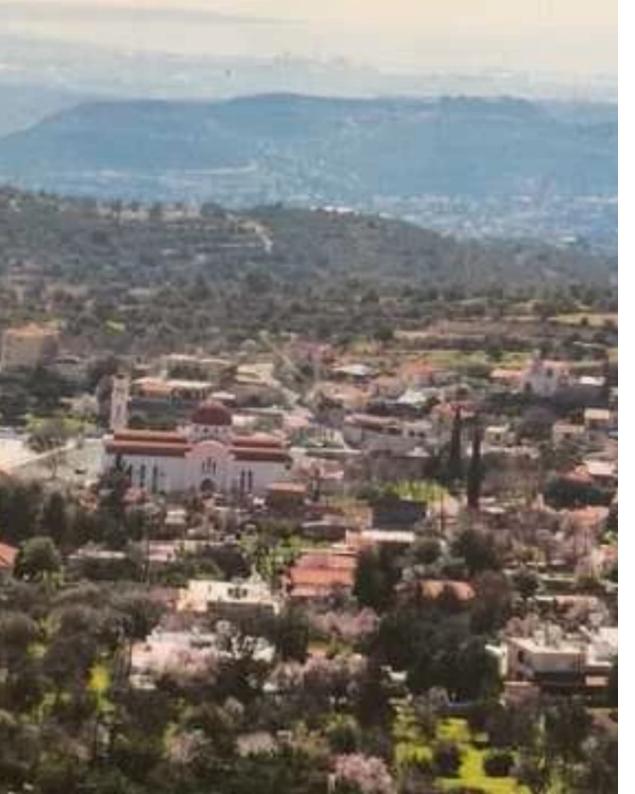

Offered at: 750,000

Type: **Residentia** 

"Located on the foothills of the Troodos mountains of Limassol District, at an altitude of 430 meters. Apeshia is a picturesque village that coexist for centuries. Traditional elements coexist with modern, where on one side you see the small traditional stone-built houses and on the other side newly build residences. It is a developing area, and as people spread away from the hustle and crazy city lifestyle, it is an opportunity for a great investment. Both plots are almost the same size, some hundred meters in difference. One plot is 18,365 square meters long, and the other plot is 18,646 square meters. Building density for both is 15% and 10% cover factor."...