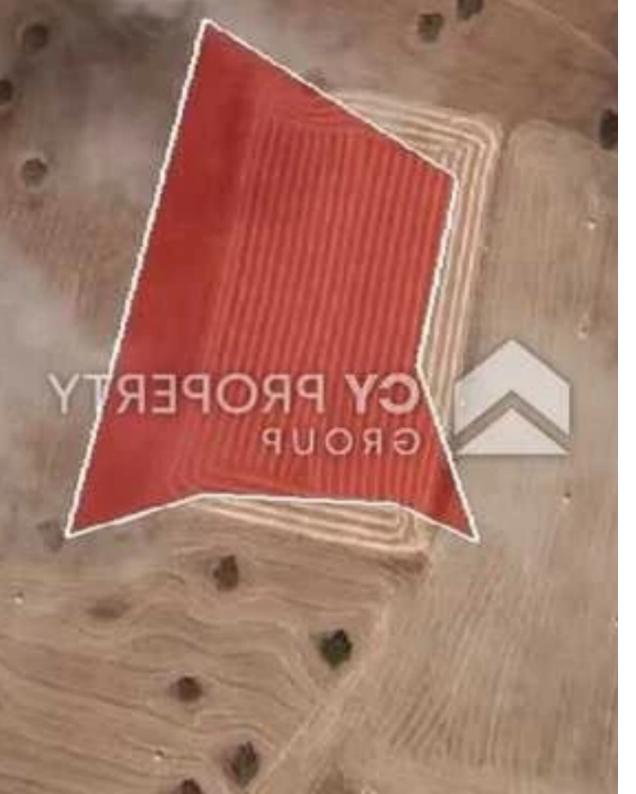

## Tourist land 7024 m<sup>2</sup>

Larnaka, Kofinou-7735, Cyprus

**Offered at:** € 180,000

**Estate ID:** 79861

**Ref:** ba5473813

Total plot's-land's area: 7024 m²

Coverage: 15 %

Density: 15 %

Available from: 2024-11-14

Offered at: 180,000

Гуре: **Touristic** 

"Field within holiday home zone of Agios Theodoros village, in Larnaca district. It is located in Filimeni area, at a long distance from the village centre and approximate 1.1km northwest of ALDIANA hotel and approximate 500m from the sea. The immediate vicinity of the property mainly consists of empty residential and agricultural fields and with few individual holiday houses as well. The field has an irregular shape, an even land surface with slight slope toward the sea and it is located at a distance of approximate 300m from a public registered road (seaside road Zigiou - Mazotos). Note that from the property there is view to the sea. The field falls within holiday home zone with buildi...