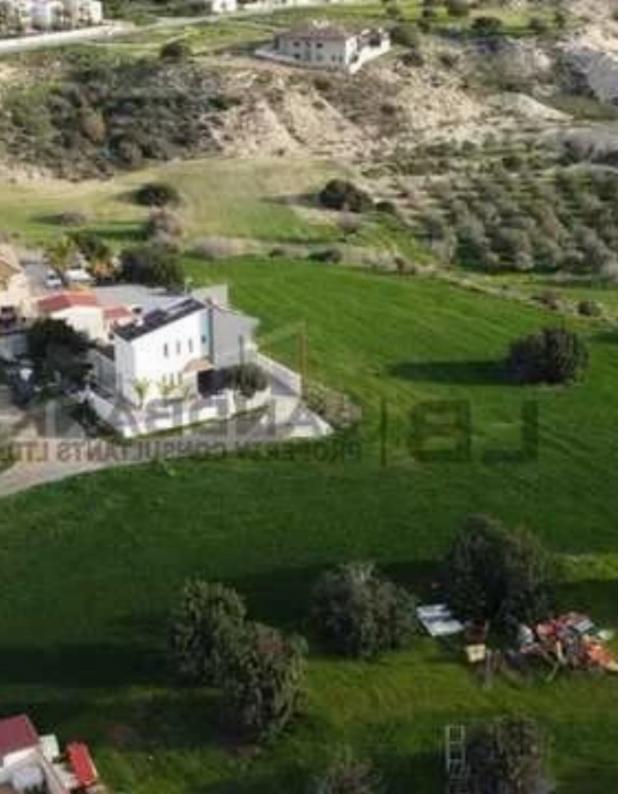

## Residential land 6689 m<sup>2</sup>

Larnaka, Softades-7561 , Cyprus

**Offered at:** € 170,000

**Estate ID:** 79870

**Ref:** ba5516331

Total plot's-land's area: 6689 m²

Available from: 2024-11-14

Offered at: 170,00

Type: Residentia

"The property is a residential field in Mazotos, Larnaca. It has an irregular shape with and inclined surface. It abuts onto a public registered road along its southeastern boundary with frontage of approximately 18m. It lies within residential Town Planning Zone ?2 which allows for the development of a two-storey building with a building factor of 90%, coverage of 50% and 2 floors of construction allowed. The property it is ideally situated close to a plethora of amenities and services such as schools, supermarkets, shops etc. It is an excellent location which designates an increased demand for residential properties due to its attractiveness and accessibility. The field is suitable ...