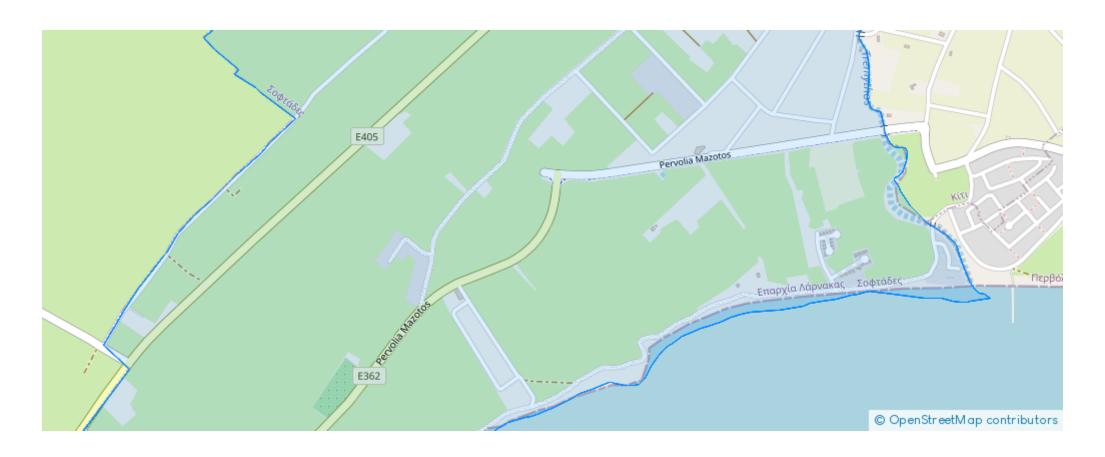

89 m²



Available from: 2024-11-14



Offered at: 170,00



Type: Residentia

"The property is a residential field in Mazotos, Larnaca. It has an irregular shape with and inclined surface. It abuts onto a public registered road along its southeastern boundary with frontage of approximately 18m. It lies within residential Town Planning Zone ?2 which allows for the development of a two-storey building with a building factor of 90%, coverage of 50% and 2 floors of construction allowed. The property it is ideally situated close to a plethora of amenities and services such as schools, supermarkets, shops etc. It is an excellent location which designates an increased demand for residential properties due to its attractiveness and accessibility. The field is suitable ...

## **Estate on map:**