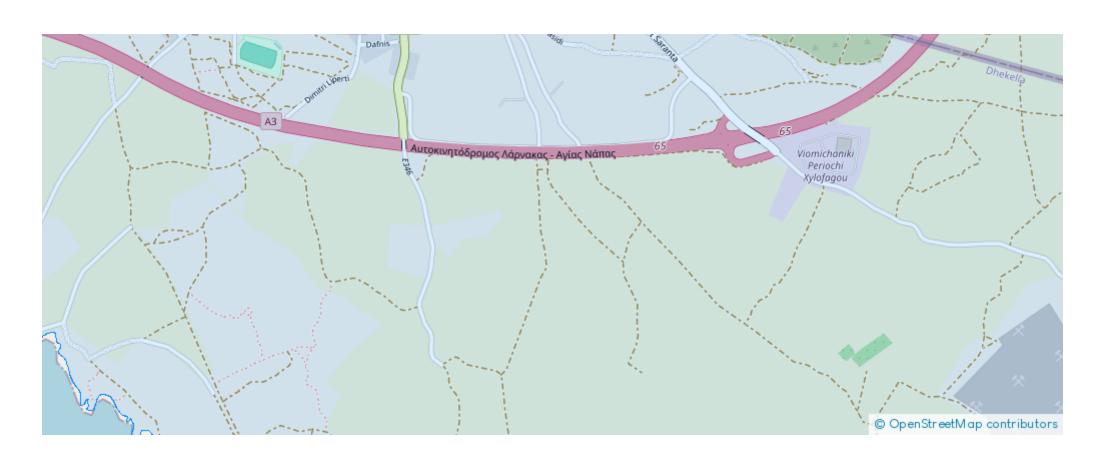

## Agricultural land 4496 m<sup>2</sup>

Larnaka, Xylofagou-7520, Cyprus

**Offered at:** € 67,000

**Estate ID:** 79873

**Ref:** ba5466877





Total plot's-land's area: 4496 m²



Coverage: 0 %



Available from: 2024-11-14



Offered at: **67,000** 



Type: **Agricultura** 

"Agricultural Land for Sale – 4,496 m² Location: "????????????????%#34; Situated just 2 km from the coastline, this property offers a prime location combining accessibility and tranquility. Property Details: Size: 4,496 m² Distance from Coastline: 2 km Key Features: ? Water Supply?

Electricity Connection ? Access Road ? Excellent Location"...

## **Estate on map:**