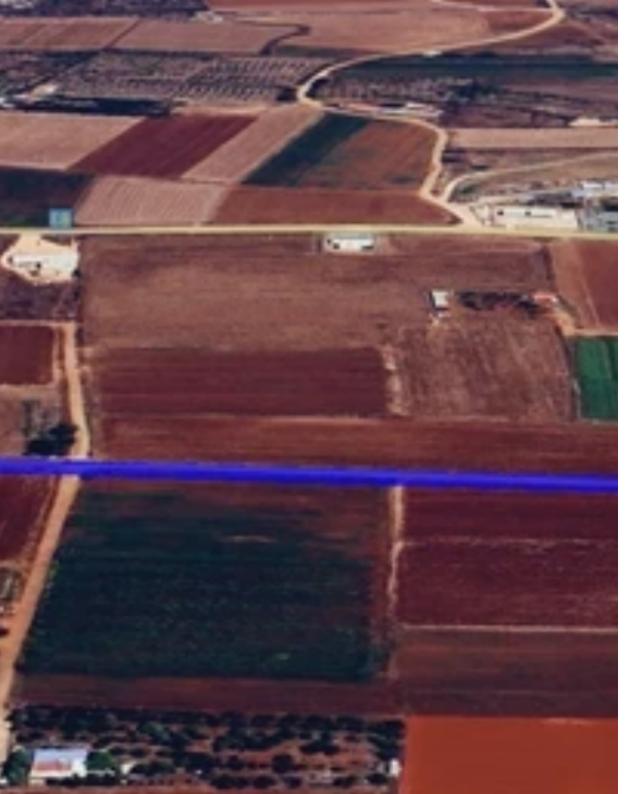

## Agricultural land 4496 m<sup>2</sup>

Larnaka, Xylofagou-7520, Cyprus

**Offered at:** € 67,000

**Estate ID:** 79873

**Ref:** ba5466877

Total plot's-land's area: 4496 m²

Coverage: 0 %

Available from: 2024-11-14

Offered at: **67,000** 

Type: **Agricultura** 

"Agricultural Land for Sale – 4,496 m² Location: "????????????????%#34; Situated just 2 km from the coastline, this property offers a prime location combining accessibility and tranquility. Property Details: Size: 4,496 m² Distance from Coastline: 2 km Key Features: ? Water Supply?

Electricity Connection ? Access Road ? Excellent Location"...