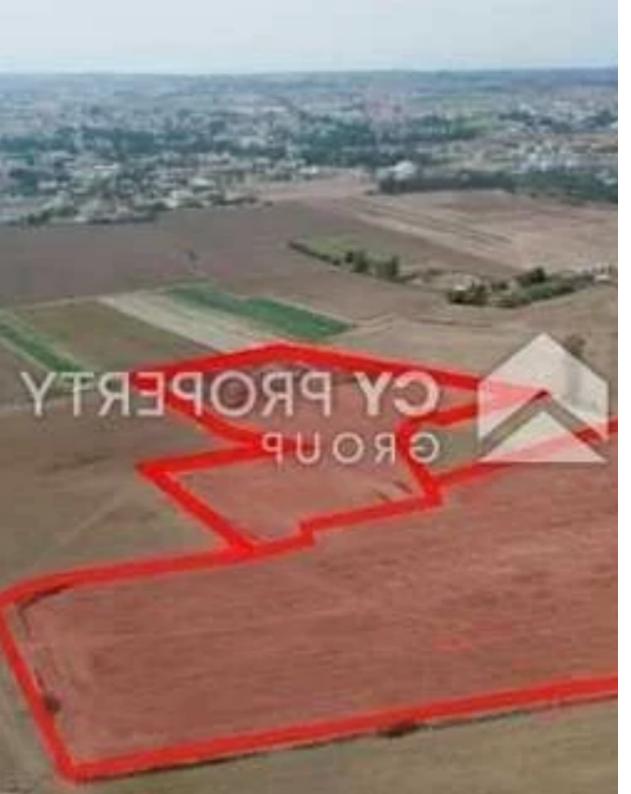

## Agricultural land 34598 m<sup>2</sup>

Larnaka, Tersefanou-7562, Cyprus

**Offered at:** €310,000

**Estate ID:** 79903

**Ref:** ba5252460

Total plot's-land's area: 34598 m²

Coverage: 10 %

Density: 10 %

Available from: 2024-11-14

Offered at: 310,00

Type: **Agricultura**l

"The property concerns of two adjacent agricultural fields in Tersefanou. They are located 90m from the closest registered road and 900m from the center of Tersefanou. The total land area of the two fields is 34,598sqm. The property is located close to water supply and electricity services."...