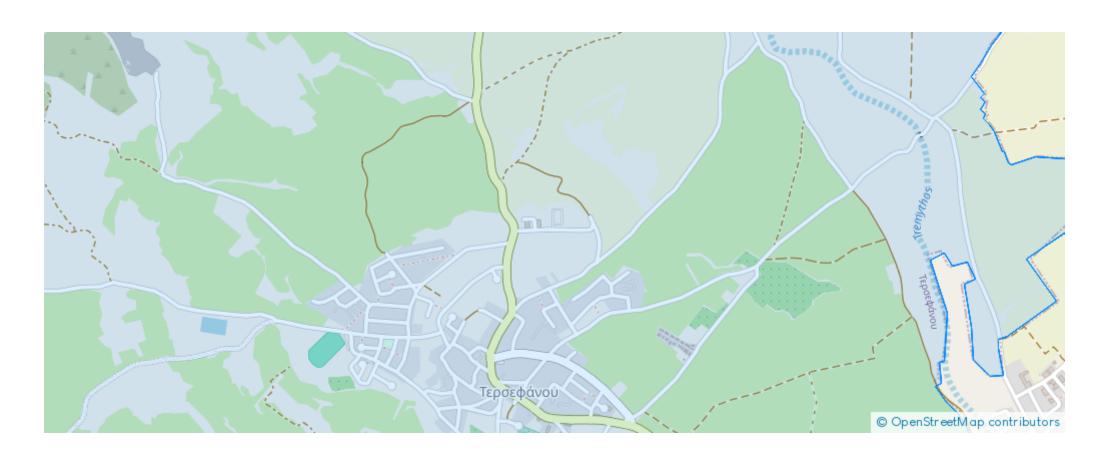

## Agricultural land 34598 m<sup>2</sup>

Larnaka, Tersefanou-7562, Cyprus

**Offered at:** €310,000

**Estate ID:** 79903

**Ref:** ba5252460





Total plot's-land's area: 34598 m²



Coverage: 10 %



Density: 10 %



Available from: 2024-11-14



Offered at: 310,00



Type: **Agricultura**l

"The property concerns of two adjacent agricultural fields in Tersefanou. They are located 90m from the closest registered road and 900m from the center of Tersefanou. The total land area of the two fields is 34,598sqm. The property is located close to water supply and electricity services."...

## **Estate on map:**