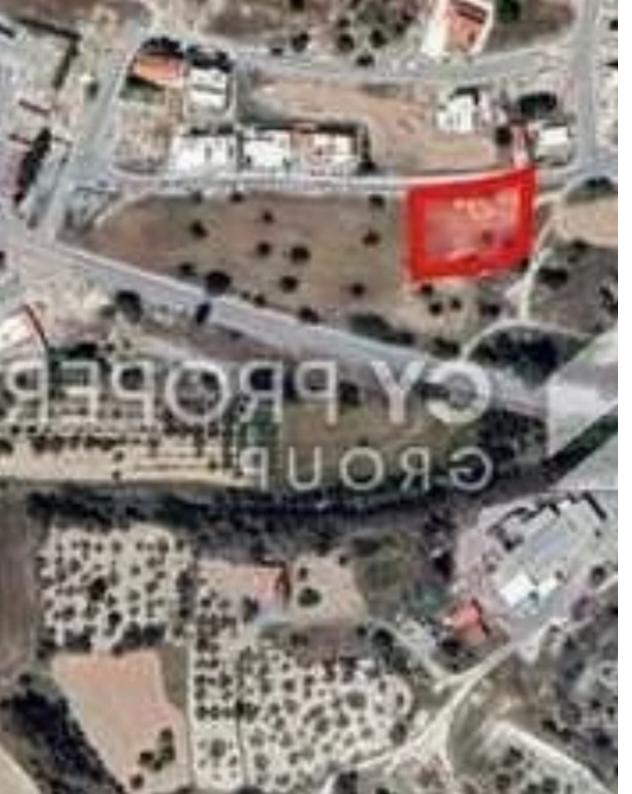

## Residential land 1673 m<sup>2</sup>

Larnaka, Alethriko-7570, Cyprus

**Offered at:** € 110,000

**Estate ID:** 79904

**Ref:** ba5252455

Total plot's-land's area: 1673 m²

Coverage: 50 %

Density: 90 %

Available from: 2024-11-14

Offered at: 110,000

Type: Residential

"? residential field which corresponds to an area of approximately 1673 sqm is available in Alethriko of Larnaca District. It is located in a quiet and purely residential neighborhood. The asset is ideally situated near to a plethora of amenities and services such such as schools, banks, bakeries, supermarkets, and just a few minutes drive distance to the beach. The property falls within Residential Zone H2 with a building coefficient of 90%, coverage of 50%, and permission for 2 floors (up to 8.3 meters) of construction. Title deed is available."...