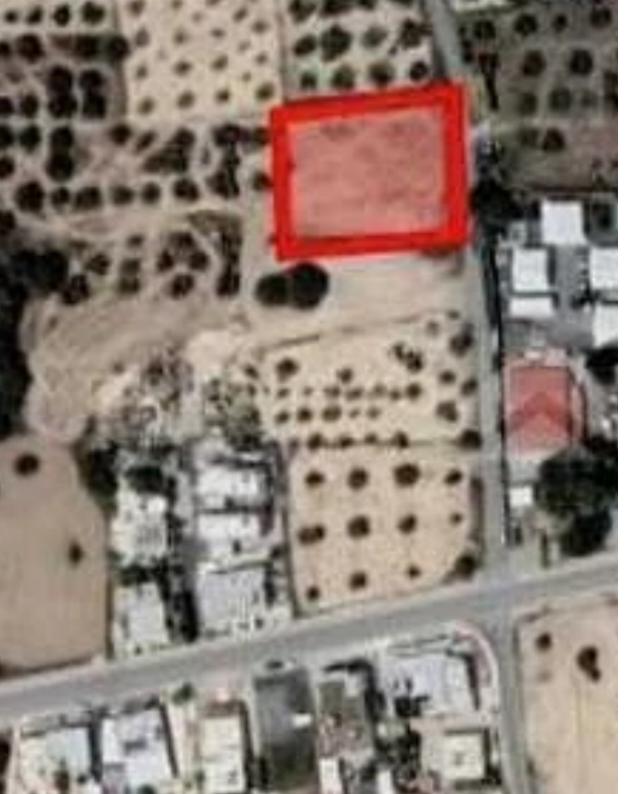

## Residential land 1673 m<sup>2</sup>

Larnaka, Athienou-7600, Cyprus

Offered at: € 90,000 Estate ID: 79905 Ref: ba5252457

"This asset is a field in Athienou, Larnaca. The asset is located c. 450m north of Athienou center and 650m northeast of Panagia Eleousa church. The asset has an area of 1,673sqm, and benefits from c. 40m road frontage along a registered road on its west border. The immediate area comprises of residential developments and some undeveloped parcels of land. The asset falls within residential planning zone ??6 with 90% building density, 50% coverage density, in 2 floors and a maximum height of 7m. THE PRICE IS SUBJECT TO VAT."...