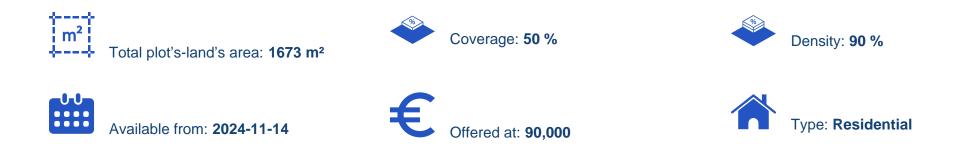

## Residential land 1673 m<sup>2</sup>

Larnaka, Athienou-7600, Cyprus

Offered at: € 90,000 Estate ID: 79905 Ref: ba5252457

"This asset is a field in Athienou, Larnaca. The asset is located c. 450m north of Athienou center and 650m northeast of Panagia Eleousa church. The asset has an area of 1,673sqm, and benefits from c. 40m road frontage along a registered road on its west border. The immediate area comprises of residential developments and some undeveloped parcels of land. The asset falls within residential planning zone ??6 with 90% building density, 50% coverage density, in 2 floors and a maximum height of 7m. THE PRICE IS SUBJECT TO VAT."...