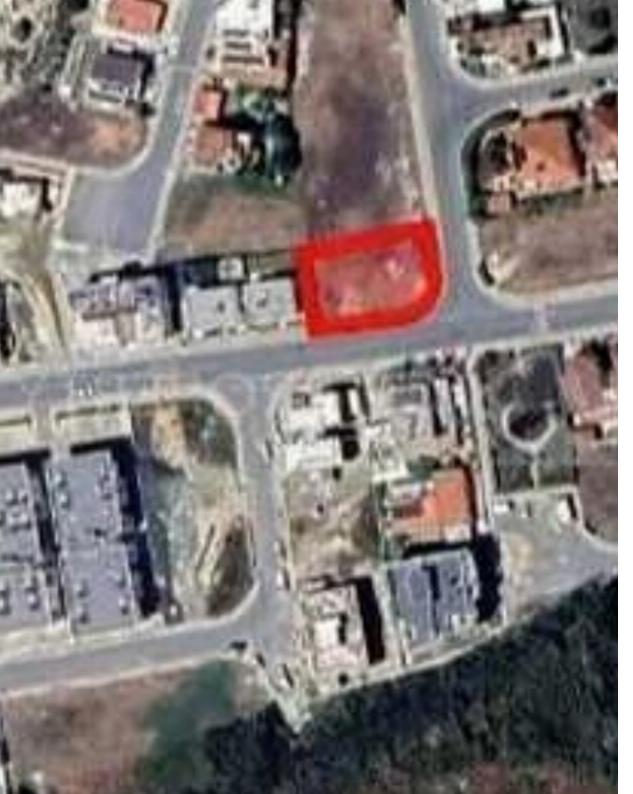

## Residential land 562 m<sup>2</sup>

Larnaka, Livadias-7060, Cyprus

**Offered at:** €255,000

**Estate ID:** 79907

**Ref:** ba5252450

Total plot's-land's area: **562 m²** 

Coverage: 45 %

Density: 80 %

Available from: 2024-11-14

Offered at: 255,000

Type: Residential

"Residential building plot, which corresponds to an area of approximately 562 sqm is available for sale located in Livadia area in Larnaca district. It is situated near to a plethora of amenities and services such as schools, banks, bakeries, supermarkets, and just a few minutes drive distance to the beach. It offers easy access to high way and to main roads. The property falls within Residential Zone ??7 with a building coefficient of 80%, coverage of 45%, and permission for 2 floors (up to 10 meters) of construction. Title deed is available."...