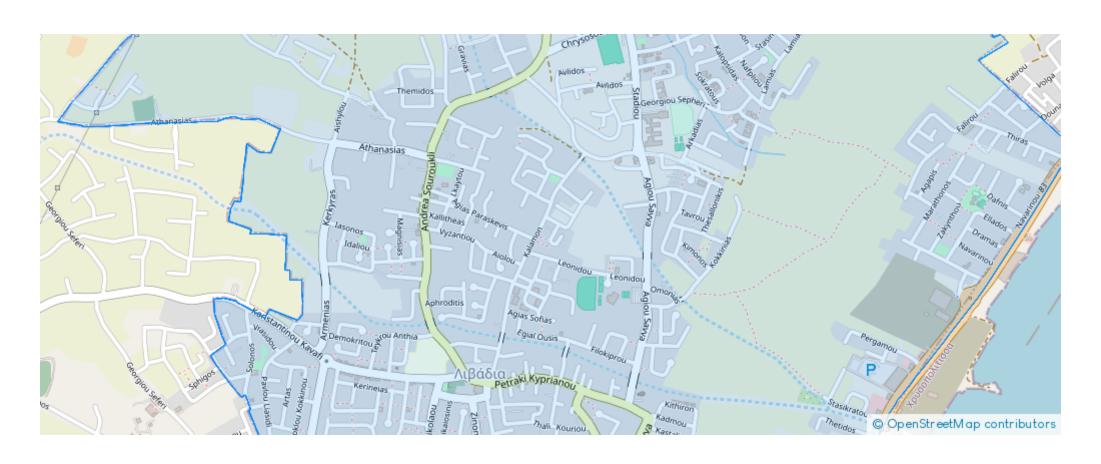

**Offered at:** €255,000

**Estate ID:** 79907

**Ref:** ba5252450





Total plot's-land's area: **562 m²** 



Coverage: 45 %



Density: 80 %



Available from: 2024-11-14



Offered at: 255,000



Type: Residential

"Residential building plot, which corresponds to an area of approximately 562 sqm is available for sale located in Livadia area in Larnaca district. It is situated near to a plethora of amenities and services such as schools, banks, bakeries, supermarkets, and just a few minutes drive distance to the beach. It offers easy access to high way and to main roads. The property falls within Residential Zone ??7 with a building coefficient of 80%, coverage of 45%, and permission for 2 floors (up to 10 meters) of construction. Title deed is available."...

## **Estate on map:**