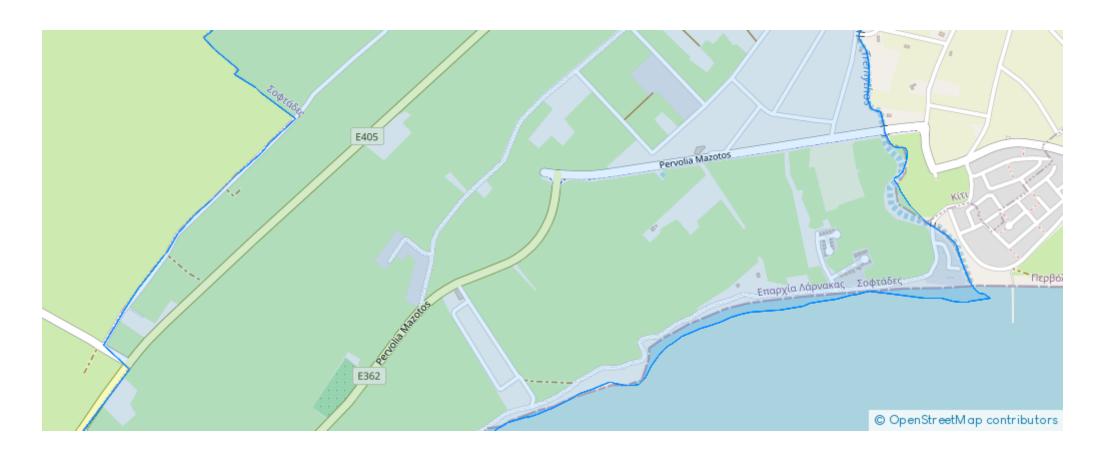

## Residential land 1794 m<sup>2</sup>

Larnaka, Softades-7561, Cyprus

**Offered at:** €300,000

**Estate ID:** 79908

**Ref:** ba5252423





Total plot's-land's area: 1794 m²



Coverage: 50 %



Density: 100 %



Available from: 2024-11-14



Offered at: 300,000



Type: Residential

"Residential field, which corresponds to an area of approximately 1794 sqm located in Mazotos area, Larnaca. It is situated near to a plethora of amenities and services such as schools, banks, bakeries, supermarkets, and just a few minutes drive distance to the beach. The property falls within Residential Zone H2 with a building coefficient of 90%, coverage of 50%, and permission for 2 floors (up to 8.3 meters) of construction. Title deed is available."...

## **Estate on map:**