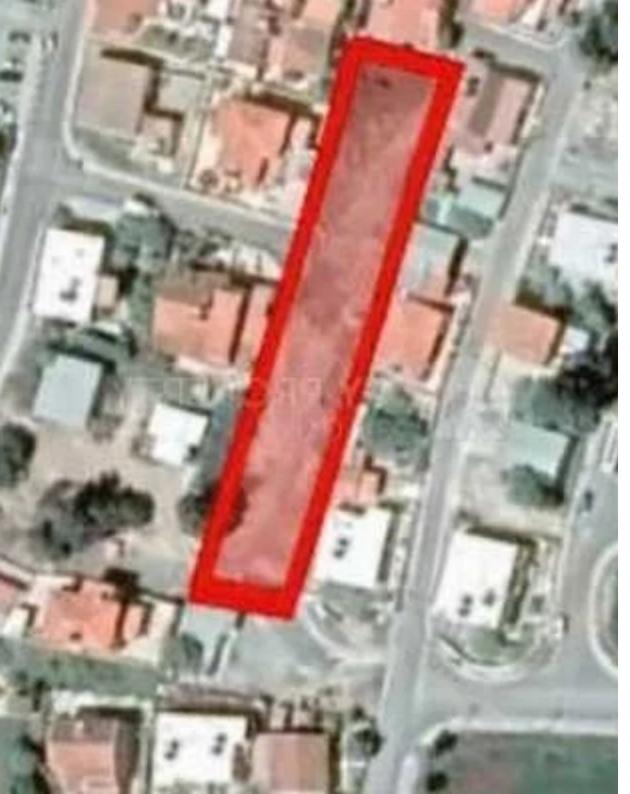

## Residential land 1794 m<sup>2</sup>

Larnaka, Softades-7561, Cyprus

**Offered at:** €300,000

**Estate ID:** 79908

**Ref:** ba5252423

Total plot's-land's area: 1794 m²

Coverage: 50 %

Density: 100 %

Available from: 2024-11-14

Offered at: 300,000

Type: Residential

"Residential field, which corresponds to an area of approximately 1794 sqm located in Mazotos area, Larnaca. It is situated near to a plethora of amenities and services such as schools, banks, bakeries, supermarkets, and just a few minutes drive distance to the beach. The property falls within Residential Zone H2 with a building coefficient of 90%, coverage of 50%, and permission for 2 floors (up to 8.3 meters) of construction. Title deed is available."...