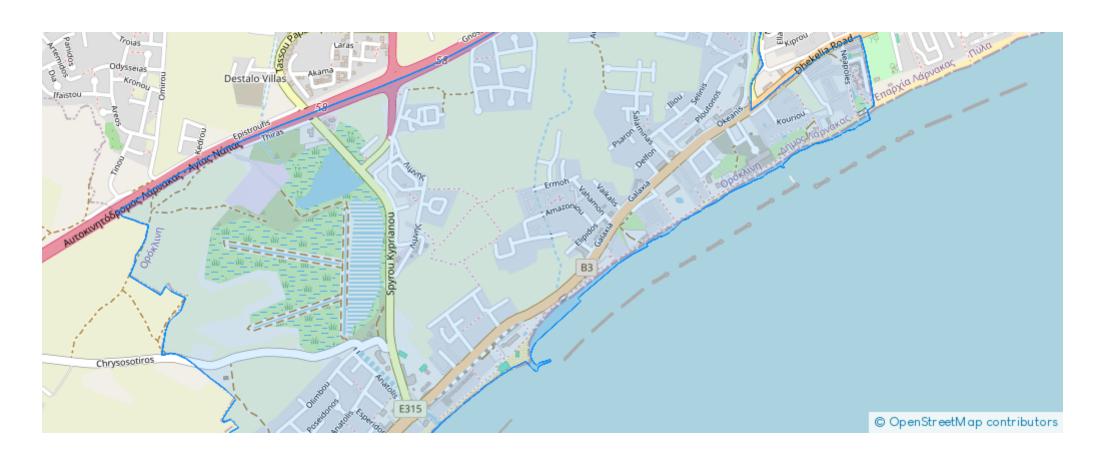

sidential land 6125 m<sup>2</sup>

Larnaka, Touristiki-Periochi-Voroklini-7041, Cyprus

**Offered at:** € 950,000

**Estate ID:** 79911

**Ref:** ba5252428





Total plot's-land's area: 6125 m²



Coverage: 20 %



Density: 35 %



Available from: 2024-11-14



Offered at: 950,000



Type: Residential

"Residential field, which corresponds to an area of approximately 6125 sqm located in Oroklini tourist area, Larnaca. It is situated near to a plethora of amenities and services such as schools, banks, bakeries, supermarkets, and just a few minutes drive distance to the beach. The property falls within Residential Zone H5? with a building coefficient of 35%, coverage of 20%, and permission for 2 floors (up to 8.3 meters) of construction. Title deed is available."...

## **Estate on map:**