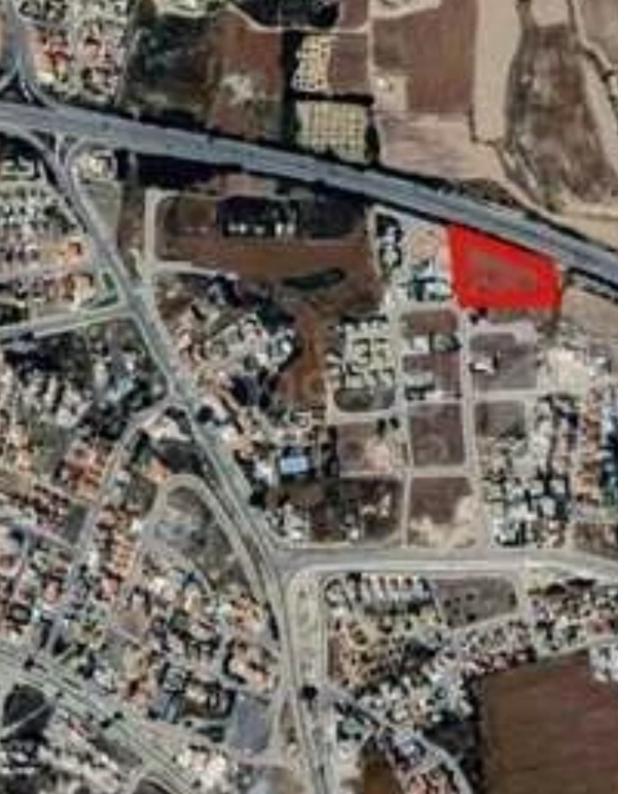

## Residential land 6125 m<sup>2</sup>

Larnaka, Touristiki-Periochi-Voroklini-7041, Cyprus

**Offered at:** € 950,000

**Estate ID:** 79911

**Ref:** ba5252428

Total plot's-land's area: 6125 m²

Coverage: 20 %

Density: 35 %

Available from: 2024-11-14

Offered at: 950,000

Type: Residential

"Residential field, which corresponds to an area of approximately 6125 sqm located in Oroklini tourist area, Larnaca. It is situated near to a plethora of amenities and services such as schools, banks, bakeries, supermarkets, and just a few minutes drive distance to the beach. The property falls within Residential Zone H5? with a building coefficient of 35%, coverage of 20%, and permission for 2 floors (up to 8.3 meters) of construction. Title deed is available."...