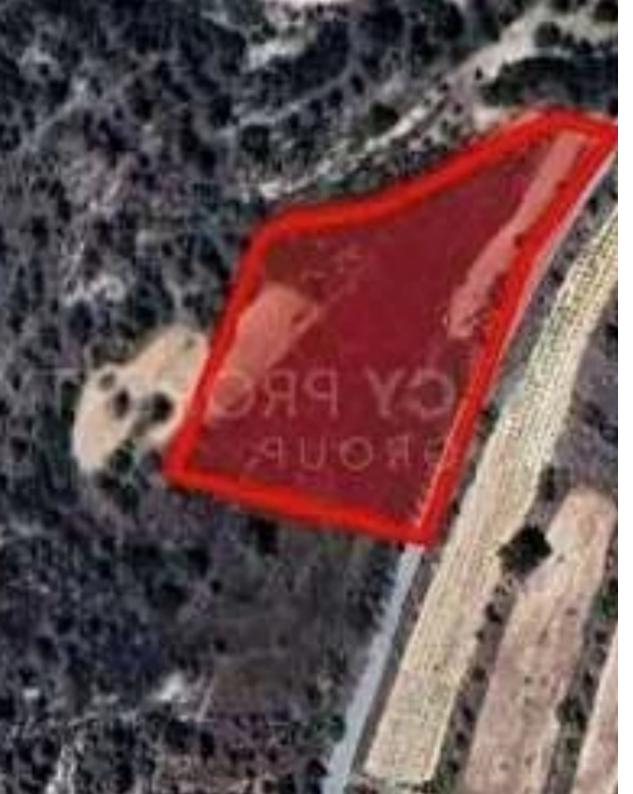

## Residential land 6689 m<sup>2</sup>

Limassol, Agios-Georgios-4740, Cyprus

**Offered at:** €200,000

**Estate ID:** 79912

**Ref:** ba5252437

Total plot's-land's area: 6689 m²

Coverage: 15 %

Density: 15 %

Available from: 2024-11-14

Offered at: **200,00** 

Type: **Residential** 

"Available for sale is a residential field, which corresponds to an area of approximately 6689 sqm located in Agios Georgios Quarter in Limassol district. The property is ideally situated close to a plethora of amenities and services such as schools, banks, supermarkets, shops etc. The asset falls within Residential Planning Zone ?7 (70%) having building density coefficient 15%, maximum land coverage coefficient 15%, maximum floors 2 with 8,30m height and within Agricultural Planning Zone ?3 (30%) having building density coefficient 10%, maximum land coverage coefficient 10%, maximum floors 2 with 8,30m height. Title deed is available."...