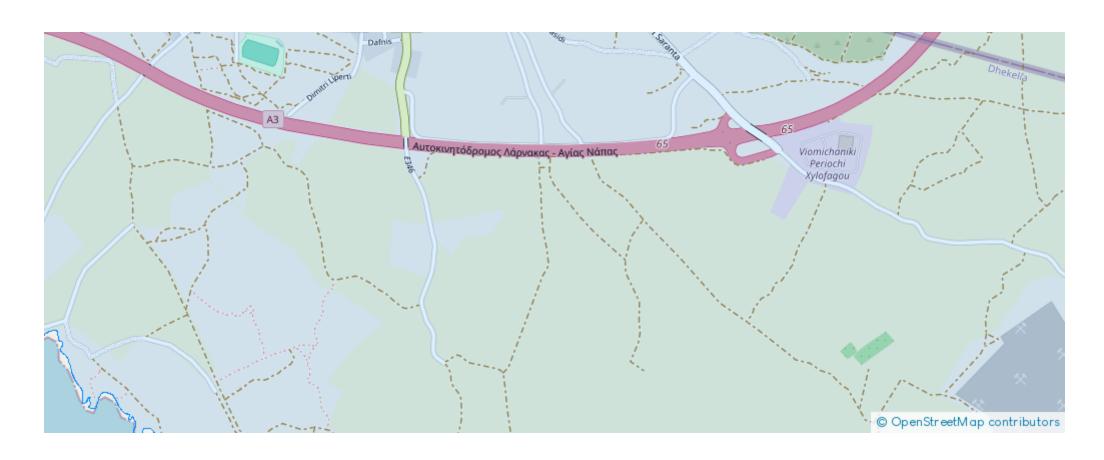

Xylofagou-7520, Cyprus

**Offered at:** €315,000

**Estate ID:** 79913

**Ref:** ba5252466





Total plot's-land's area: 8346 m²



Coverage: 50 %



Density: 90 %



Available from: 2024-11-14



Offered at: **315,00** 



Type: Residential

"Residential field, extending to about 8.346sq.m. in total, located in Xylofagou village, Larnaca. The property has an flat surface. Access to the field is via a registered dirt road with total frontage of approx. 150m. The asset is located approximately 460m north from Xylofagou-Liopetri road, approximately 4.5km from the beach and approximately 1.5km from Xylofagou community centre. The property falls within Zone ??6, with a building coefficient of 90%, coverage of 50%, and permission for 2 floors (10m) of construction."...

## **Estate on map:**