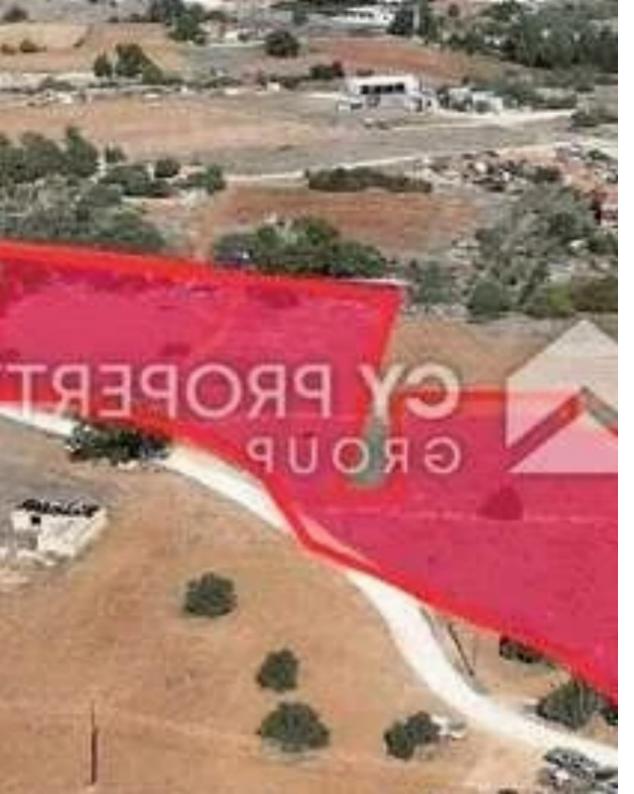

## Residential land 8346 m<sup>2</sup>

Larnaka, Xylofagou-7520, Cyprus

**Offered at:** €315,000

**Estate ID:** 79913

**Ref:** ba5252466

Total plot's-land's area: 8346 m²

Coverage: 50 %

Density: 90 %

Available from: 2024-11-14

Offered at: **315,00** 

Type: Residential

"Residential field, extending to about 8.346sq.m. in total, located in Xylofagou village, Larnaca. The property has an flat surface. Access to the field is via a registered dirt road with total frontage of approx. 150m. The asset is located approximately 460m north from Xylofagou-Liopetri road, approximately 4.5km from the beach and approximately 1.5km from Xylofagou community centre. The property falls within Zone ??6, with a building coefficient of 90%, coverage of 50%, and permission for 2 floors (10m) of construction."...