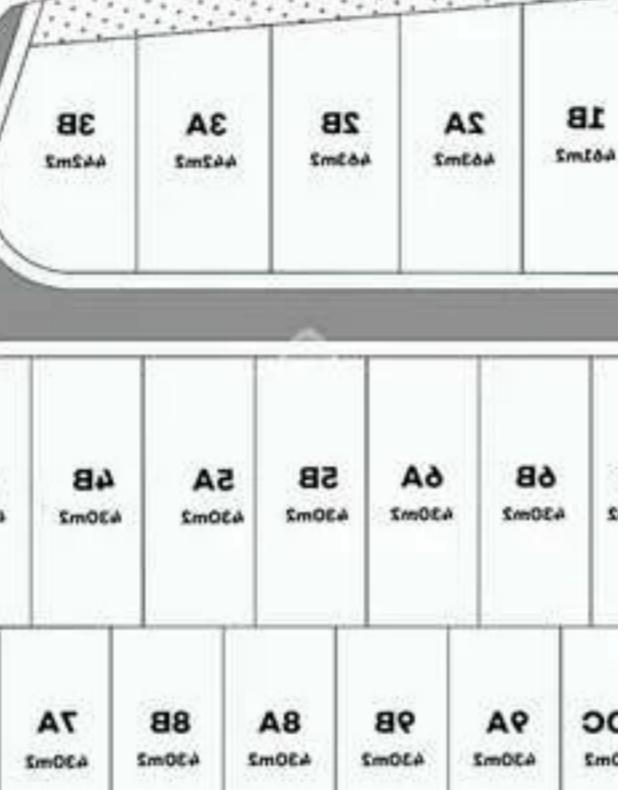

## Residential land 430 m<sup>2</sup>

Limassol, Parekklisia-4520, Cyprus

**Offered at:** € 135,000

**Estate ID:** 79923

**Ref:** ba5422140

Total plot's-land's area: 430 m²

Coverage: 20 %

Density: 30 %

Available from: 2024-11-14

Offered at: 135,000

Type: Residential

"Situated in Pareklisia, Limassol, these plots, each ranging from 430m², provide homeowners with a unique opportunity to seamlessly blend a serene, countryside, family-oriented lifestyle with the energetic vibrancy of modern city living. Residents can enjoy the tranquility of the area while being close to modern amenities, making Pareklisia an attractive choice for those seeking a peaceful retreat with the conveniences of contemporary living."...