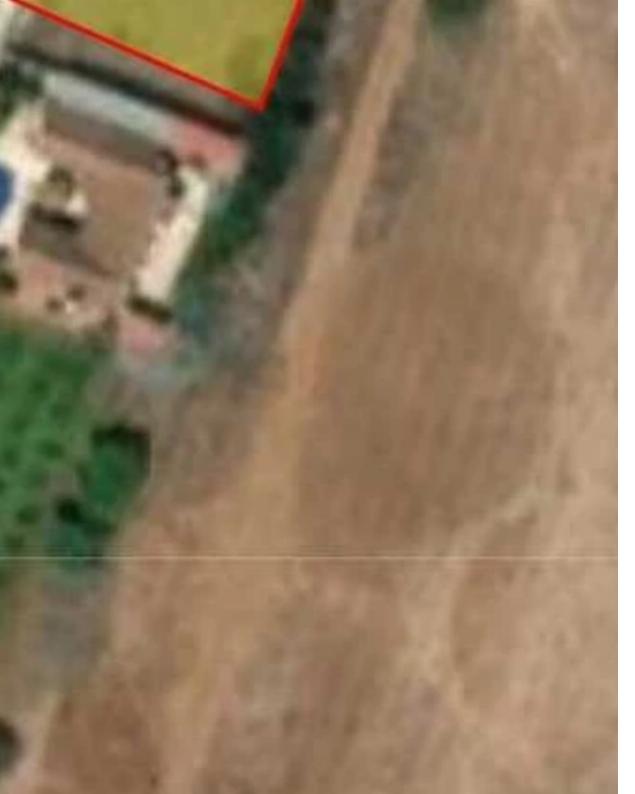

## Residential land 536 m<sup>2</sup>

Limassol, Asomatos-Lemesou-4645, Cyprus

**Offered at:** €220,000

**Estate ID:** 79925

**Ref:** ba5372306

Total plot's-land's area: 536 m²

Coverage: 50 %

Density: 90 %

Available from: 2024-11-14

Offered at: 220,000

Type: Residential

"Residential plot in a rapidly developing residential area, West of Limassol, featuring: • Build factor: 90% • Cover factor: 50% • Max heigh: 8.3m • Max no. of floors: 2 • Plot: 536m² An ideal plot in a popular area to the West of Limassol. This plot is ready for construction, within a flat, level residential zone with existing infrastructure and quick access to Lady's mile beach, Fasouri waterpark, and many popular places of cultural and historic significance."...