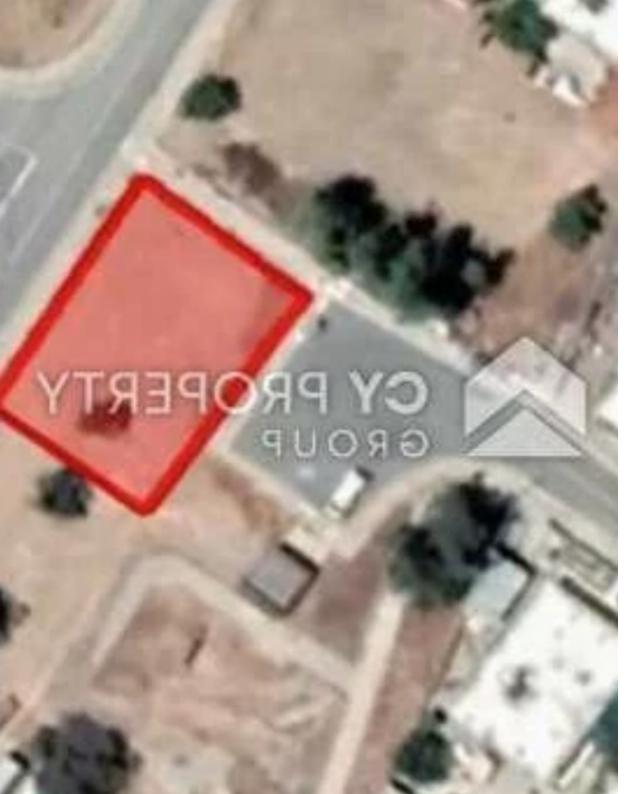

## Residential land 534 m<sup>2</sup>

Larnaka, Mosfiloti-7647, Cyprus

**Offered at:** € 65,000

**Estate ID:** 79931

**Ref:** ba5426383

Total plot's-land's area: 534 m²

Coverage: 50 %

Density: 90 %

Available from: 2024-11-14

Offered at: **65,00** 

Type: Residentia

"This asset is a plot located in Mosfiloti village, Larnaca district. The plot is located c. 30m west of the Mosfliloti military camp, 400m north of the 1st April Avenue and 500m northeast of the roundabout at the entrance of the village. The plot has a total area of 534sqm, benefits from c. 25m of road frontage and has a rectangular shape with a flat even surface. The immediate area comprises of residential developments as well as undeveloped plots of land. The property is covered by all utility services (water, electricity and telecommunication). The property falls within planning zone H2 with 90% building density, 50% coverage, 2 floors and a maximum height of 8.3m. THE PRICE IS SUB...