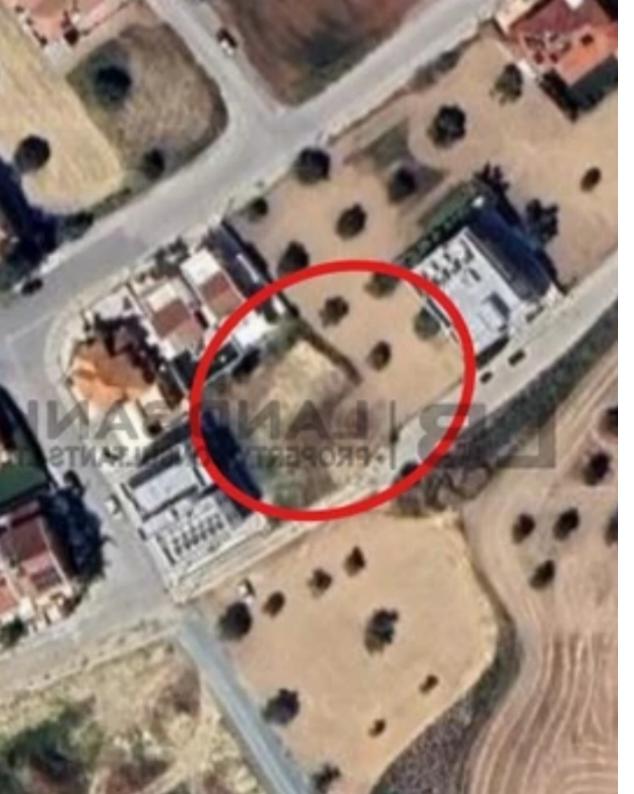

## Residential land 520 m<sup>2</sup>

Nicosia, Makedonias-St-Latsia-2238, Cyprus

**Offered at:** € 155,000

**Estate ID:** 79936

**Ref:** ba5513647

Total plot's-land's area: **520 m**<sup>2</sup>

Available from: 2024-11-14

Offered at: 155,00

Type: Residentia

"Residential plot for sale in Latsia, offering 520sqm with a 90% building density, ideal for constructing a spacious home or investment property. Located in a well-developed area, close to amenities and main roads. Next to a green space. Excellent opportunity for those looking to build in a prime location!"...