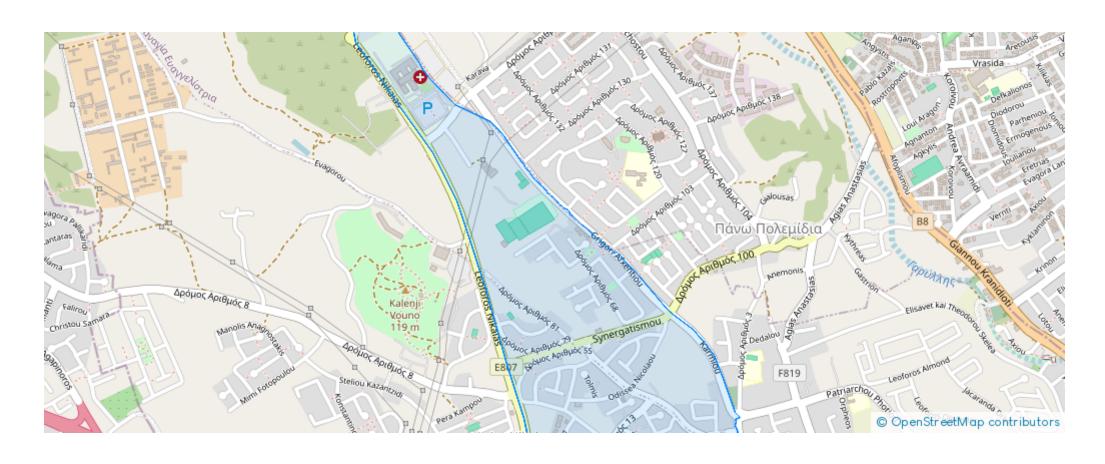

## Residential land 780 m<sup>2</sup>

Limassol, Synergatismou-St-Kato-Polemidia-4159, Cyprus

**Offered at:** € 420,000

**Estate ID:** 79937

**Ref:** ba5426491





Total plot's-land's area: 780 m²



Coverage: 50 %



Density: 90 %



Available from: 2024-11-14



Offered at: 420,000



Type: Residential

"Residential land at a prime location Kato Polemidia with total area 780sq.m. near all amenities and services witheasy access to the highway and the city center. Building Density: 90% Coverage: 50% Height: 13,5m Floors: 3 PRICE: 420,000 THIS LAND IS ALSO AVAILABLE FOR CONSIDERATION"...

## **Estate on map:**