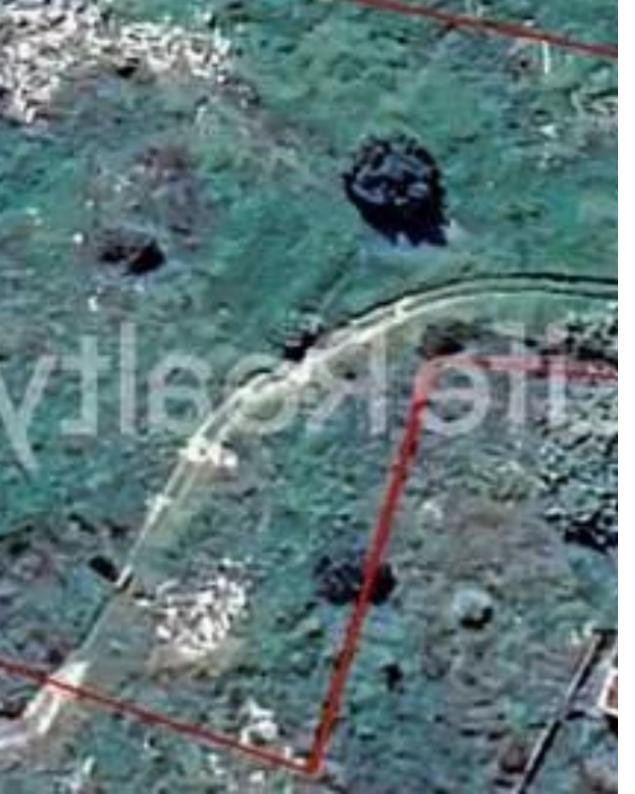

## Residential land 6977 m<sup>2</sup>

Limassol, Apos-Loukas-Kolossi-4632 , Cyprus

**Offered at:** € 650,000

**Estate ID:** 79939

**Ref:** ba5426488

Total plot's-land's area: 6977 m²

Coverage: 50 %

Density: 90 %

Available from: 2024-11-14

Offered at: 650,000

Type: Residential

"Introducing this exceptional residential field of a total area of 6.977 m², in Kolossi. This prime piece of residential land is situated just 20 minutes from Limassol city centre and a 5-minute drive from the highway, providing effortless access to all the essential amenities. The field has registered road access, ensuring convenient and straightforward accessibility. With a building density of 90%, this residential field offers the potential to construct a two-floor building, reaching a maximum height of 8.3 meters. The land has a smooth surface that enhances its potential, making it an exceptional opportunity for creating an affordable housing project."...