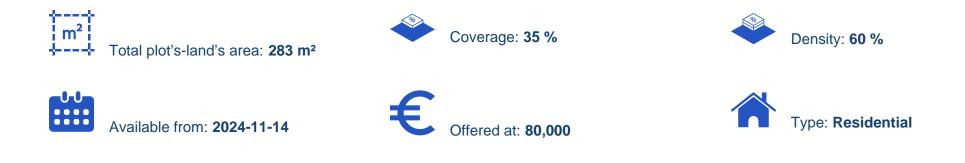

## Residential land 283 m<sup>2</sup>

Nicosia, Elementary-School-Geri-2202, Cyprus

Offered at: € 80,000 Estate ID: 79945 Ref: ba5337728

"Introducing these remarkable plots under division spanning a total area of 6.669m2 nestled in the serene retreat of Geri village in Nicosia. Less than a 20-minute drive from Nicosia city center, this plot boasts a prime location with a registered road in the front. The village is experiencing a growing permanent population, drawn by lower real estate prices compared to urban centers. With increasing investor interest, particularly in plot with development potential and holiday homes, this land presents an appealing opportunity. The plot is landlocked and has a very smooth shape and a flat surface, with a high building factor of 60%, there is ample space to create a luxurious and modern re...