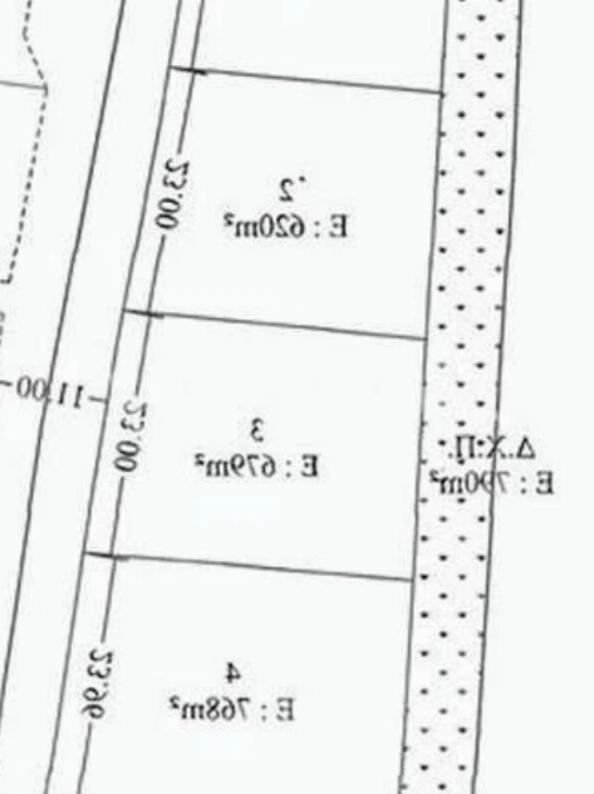

## Residential land 283 m<sup>2</sup>

Nicosia, Elementary-School-Geri-2202, Cyprus

Offered at: € 80,000 Estate ID: 79945 Ref: ba5337728

"Introducing these remarkable plots under division spanning a total area of 6.669m2 nestled in the serene retreat of Geri village in Nicosia. Less than a 20-minute drive from Nicosia city center, this plot boasts a prime location with a registered road in the front. The village is experiencing a growing permanent population, drawn by lower real estate prices compared to urban centers. With increasing investor interest, particularly in plot with development potential and holiday homes, this land presents an appealing opportunity. The plot is landlocked and has a very smooth shape and a flat surface, with a high building factor of 60%, there is ample space to create a luxurious and modern re...