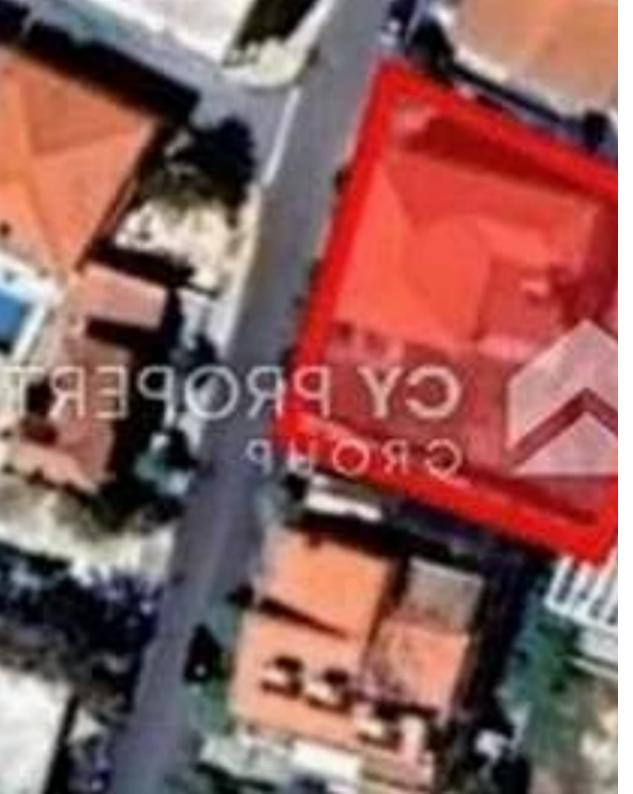

## Residential land 647 m<sup>2</sup>

Larnaka, Salt-Lake-Park-Patticheio-Agios-Nikolaos-6031, Cyprus

**Offered at:** €850,000

**Estate ID**: 79946

**Ref:** ba5252379

Total plot's-land's area: 647 m²

Coverage: 50 %

Density: 140 %

Available from: 2024-11-14

Offered at: 850,000

Type: Residential

"Residential building plot is available for sale, which corresponds to an area of approximately 547 sqm located in the heart of city center in Larnaca district. It is situated near to a plethora of amenities and services such as schools, banks, bakeries, supermarkets, and just a few minutes drive distance to the beach. The property falls within Residential Zone ??3 with a building coefficient of 140%, coverage of 50%, and permission for 4 floors (up to 17 meters) of construction. Title deed is available."...