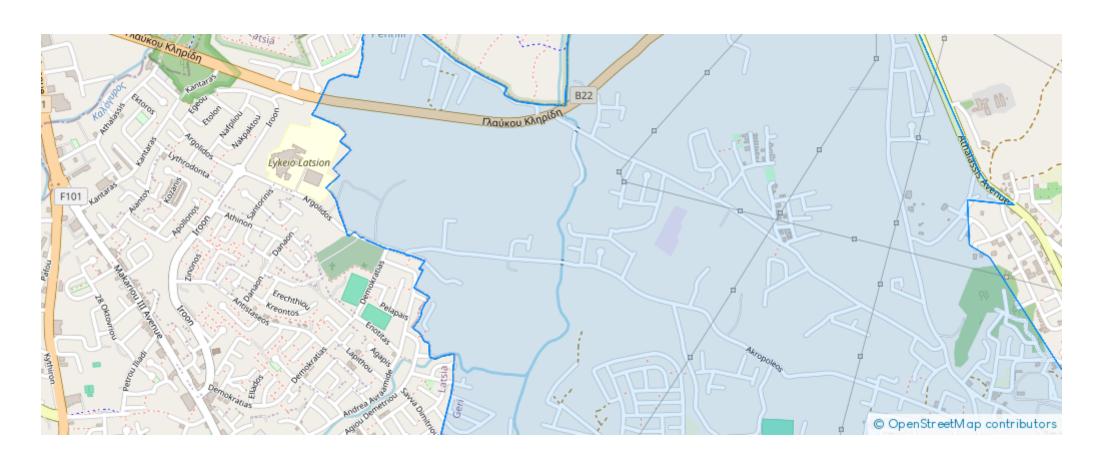

vailable from: 2024-11-14



Offered at: 140,000



Type: **Residentia** 

"Introducing these remarkable plots under division spanning a total area of 14.831m2 nestled in the serene retreat of Geri village in Nicosia. Less than a 15-minute drive from Nicosia city center, this plot boasts a prime location with a registered road 200 meters away. The village is experiencing a growing permanent population, drawn by lower real estate prices compared to urban centers. With increasing investor interest, particularly in plots with development potential and holiday homes, this land presents an appealing opportunity. The plot is landlocked and has a flat surface, with a building factor of 60%, there is ample space to create a luxurious and modern residence that reflects y...

## **Estate on map:**