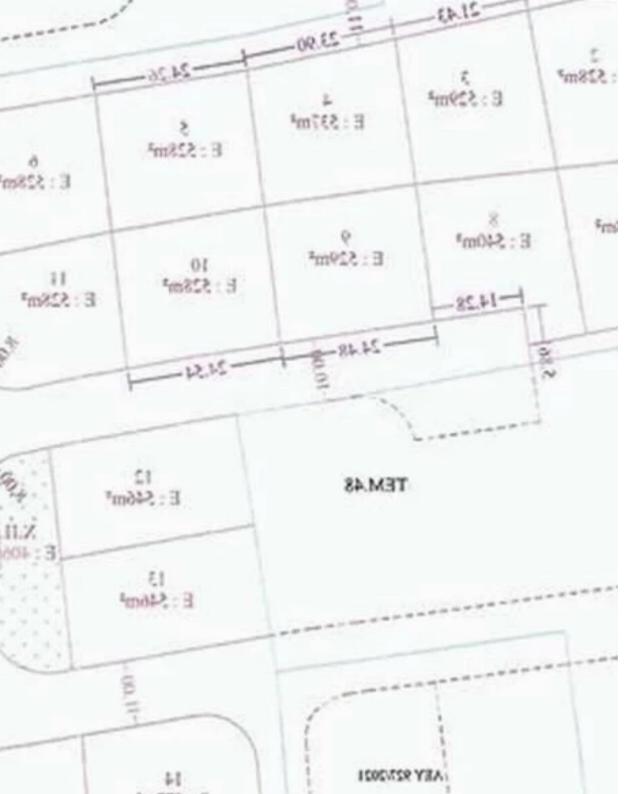

## Residential land 528 m<sup>2</sup>

Nicosia, Elementary-School-Geri-2202, Cyprus

**Offered at:** € 140,000

**Estate ID:** 79947

**Ref:** ba5337729

Total plot's-land's area: 528 m²

Coverage: 35 %

Density: 60 %

Available from: 2024-11-14

Offered at: 140,000

Type: **Residentia** 

"Introducing these remarkable plots under division spanning a total area of 14.831m2 nestled in the serene retreat of Geri village in Nicosia. Less than a 15-minute drive from Nicosia city center, this plot boasts a prime location with a registered road 200 meters away. The village is experiencing a growing permanent population, drawn by lower real estate prices compared to urban centers. With increasing investor interest, particularly in plots with development potential and holiday homes, this land presents an appealing opportunity. The plot is landlocked and has a flat surface, with a building factor of 60%, there is ample space to create a luxurious and modern residence that reflects y...